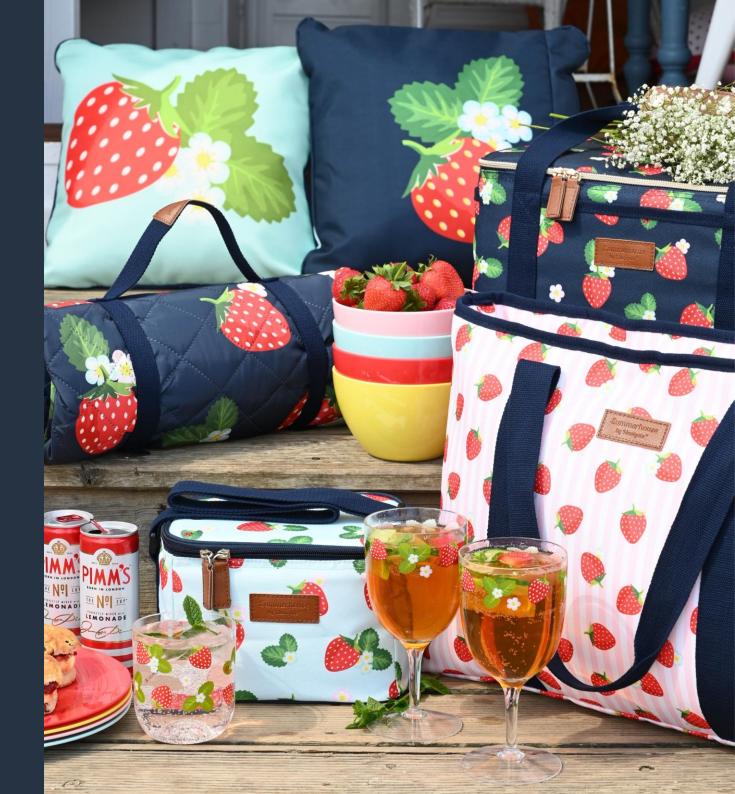

Family Sized Picnic Rug 175 x 140cm Waterproof and Machine Washable Product Code: 36577 / 6 Way

Premium Quilted Family Picnic Rug Extra Large 200 x 140cm Waterproof and Machine Washable Product Code: 36688 / 6 Way

4L Lunch Cool Bag in Vintage Aqua Product Code: 36575 / 6 Way

Insulated Bottle Carrier for up to 2 x Champagne sized bottles Product Code: 36576 / 6 Way

Set of 4 Polystyrene Coloured Plates Product Code: 36555 / 6 Way

Set of 4 Polystyrene Coloured Bowls Product Code: 36556 / 6 Way

Decorated Tumblers
Product Code: 36545 / 12 Way

Decorated Wine Glasses
Product Code: 36546 / 12 Way

25L Insulated Carry All Tote Bag Product Code: 36573 / 6 Way