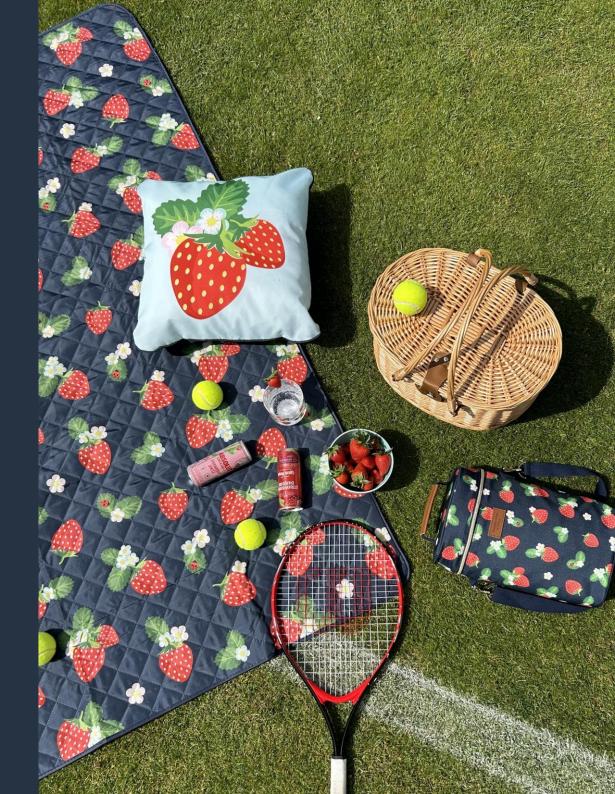

Family Sized Picnic Rug 175 x 140cm Waterproof and Machine Washable Product Code: 36577 / 6 Way

Premium Quilted Family Picnic Rug Extra Large 200 x 140cm Waterproof and Machine Washable Product Code: 36688 / 6 Way