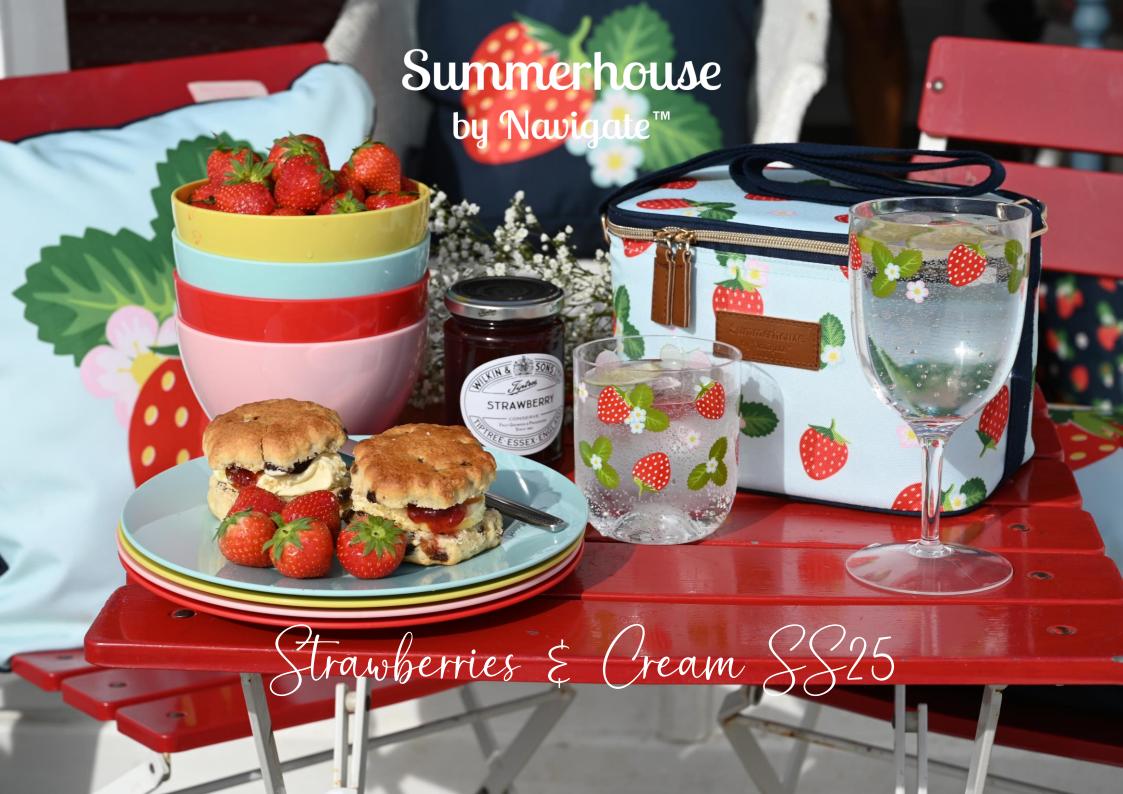

4L Lunch Cool Bag in Vintage Aqua Product Code: 36575 / 6 Way

Insulated Bottle Carrier for up to 2 x Champagne sized bottles Product Code: 36576 / 6 Way

Set of 4 Polystyrene Coloured Plates Product Code: 36555 / 6 Way

Set of 4 Polystyrene Coloured Bowls Product Code: 36556 / 6 Way

Decorated Tumblers
Product Code: 36545 / 12 Way

Decorated Wine Glasses
Product Code: 36546 / 12 Way

25L Insulated Carry All Tote Bag Product Code: 36573 / 6 Way