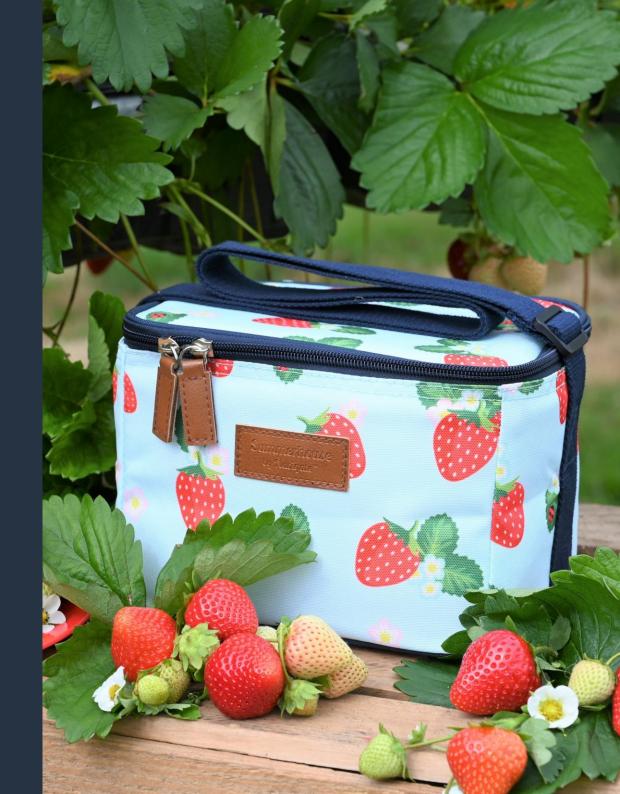

4L Lunch Cool Bag in Vintage Aqua Product Code: 36575 / 6 Way

Insulated Bottle Carrier for up to 2 x Champagne sized bottles Product Code: 36576 / 6 Way

Set of 4 Polystyrene Coloured Plates Product Code: 36555 / 6 Way