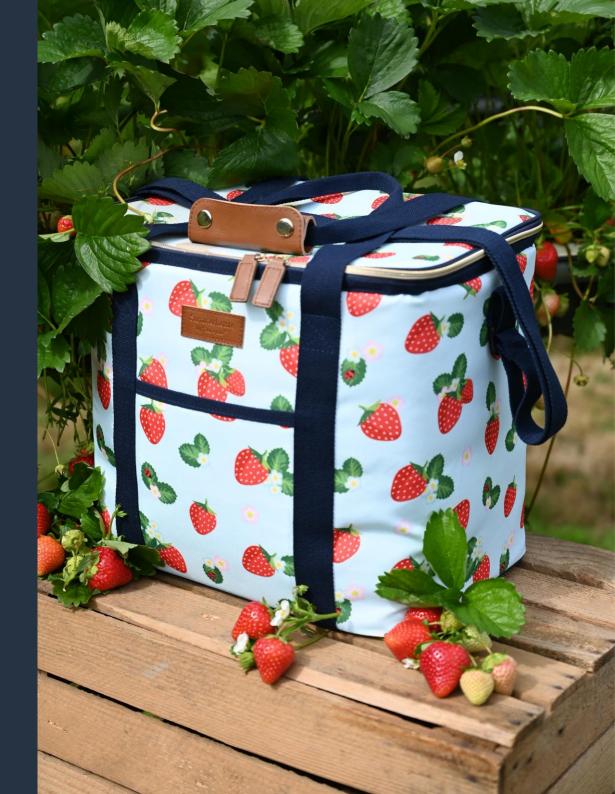

Strawberries Exercises Cream SS25

20L Large Family Sized Cool Bag in Vintage Aqua Product Code: 36534 / 6 Way

5 Position Fold Flat Chair With Adjustable Carry Handle

Product Code Pink Stripe: 36579 / 2 Way