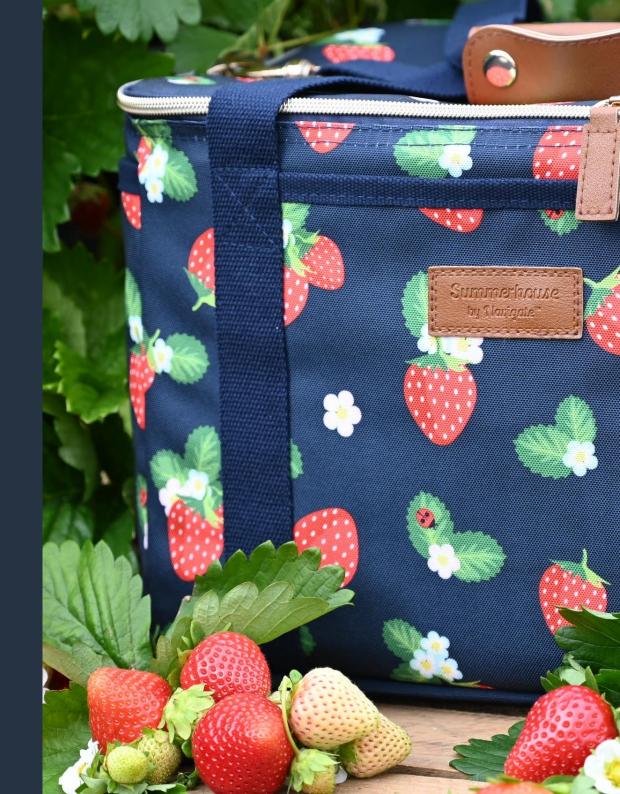

Strawberries Exercises Cream SS25

20L Large Family Sized Cool Bag in Vintage Aqua Product Code: 36534 / 6 Way

5 Position Fold Flat Chair With Adjustable Carry Handle

Product Code Pink Stripe: 36579 / 2 Way