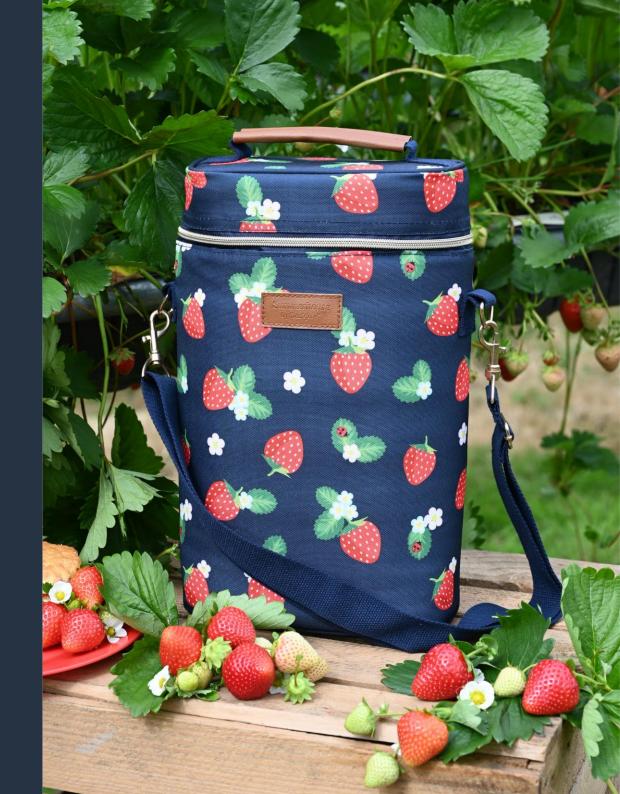

4L Lunch Cool Bag in Vintage Aqua Product Code: 36575 / 6 Way

Insulated Bottle Carrier for up to 2 x Champagne sized bottles Product Code: 36576 / 6 Way

Set of 4 Polystyrene Coloured Plates Product Code: 36555 / 6 Way