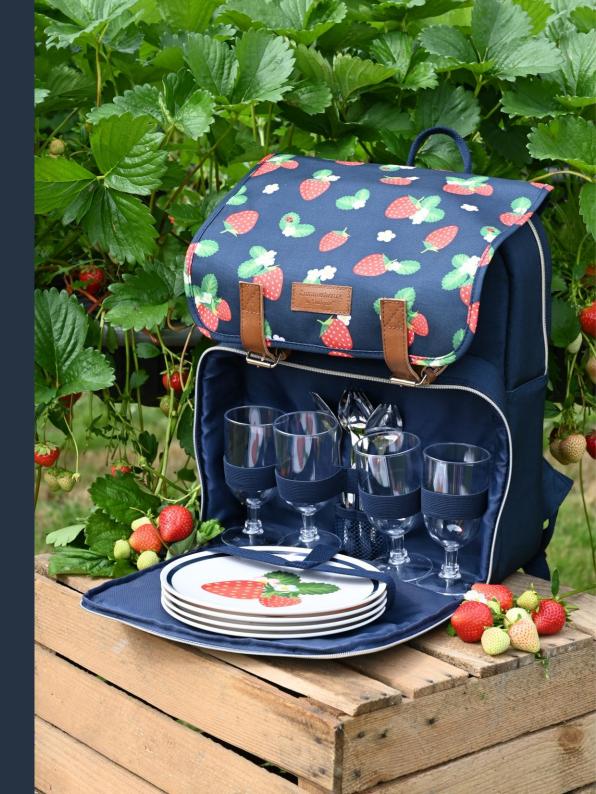

XL Carry All Foldaway Festival Wagon with All Terrain Wheels, Telescopic Handle, Bottle Holders and Cover Product Code: 36580 / 1 Way

4 Person Filled Backpack with
Insulated compartment,
4 Wine Glasses, 4 Decorated Plates & 4 Sporks
Product Code: 36572 / 4 Way