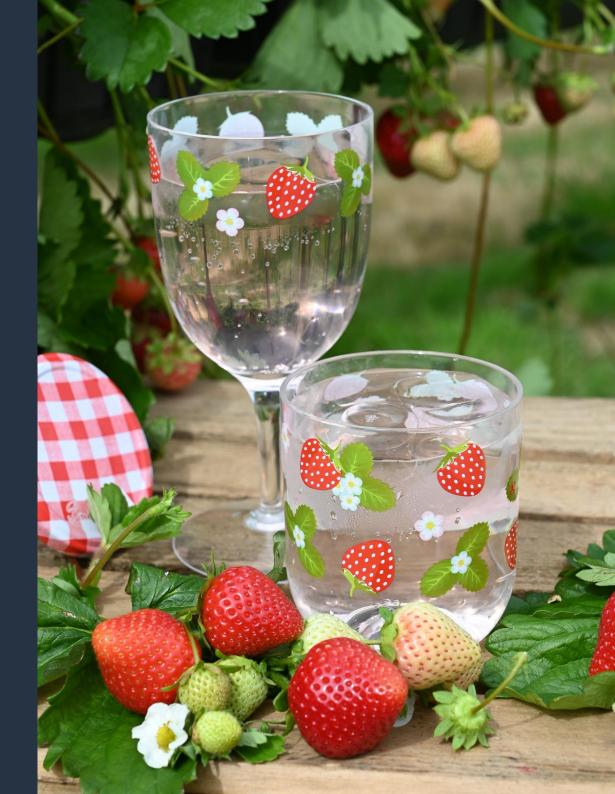

Set of 4 Polystyrene Coloured Bowls Product Code: 36556 / 6 Way

Decorated Tumblers
Product Code: 36545 / 12 Way

Decorated Wine Glasses
Product Code: 36546 / 12 Way

25L Insulated Carry All Tote Bag Product Code: 36573 / 6 Way