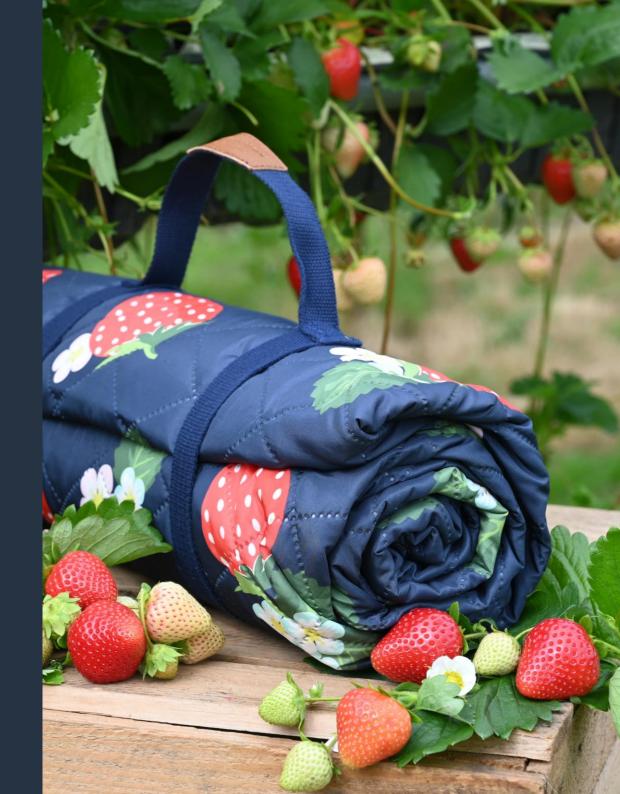

Family Sized Picnic Rug 175 x 140cm Waterproof and Machine Washable Product Code: 36577 / 6 Way

Premium Quilted Family Picnic Rug Extra Large 200 x 140cm Waterproof and Machine Washable Product Code: 36688 / 6 Way