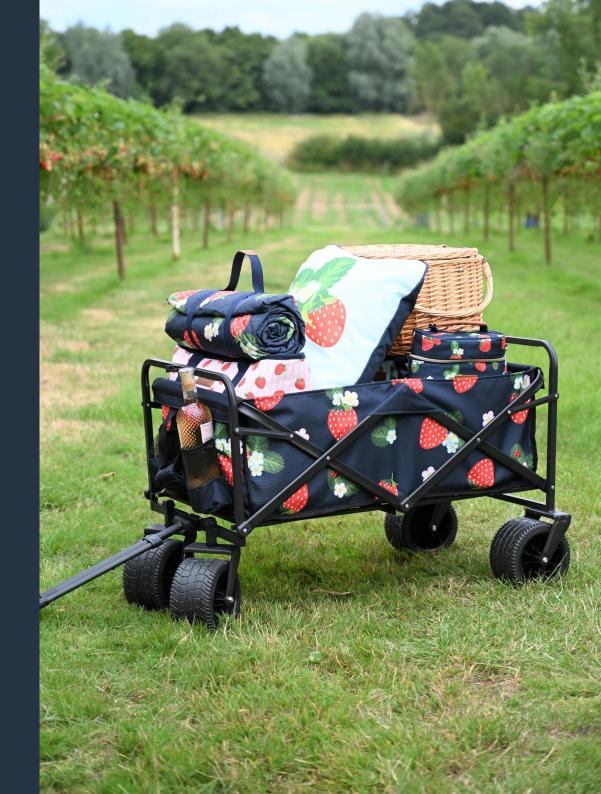

XL Carry All Foldaway Festival Wagon with All Terrain Wheels, Telescopic Handle, Bottle Holders and Cover Product Code: 36580 / 1 Way

4 Person Filled Backpack with
Insulated compartment,
4 Wine Glasses, 4 Decorated Plates & 4 Sporks
Product Code: 36572 / 4 Way