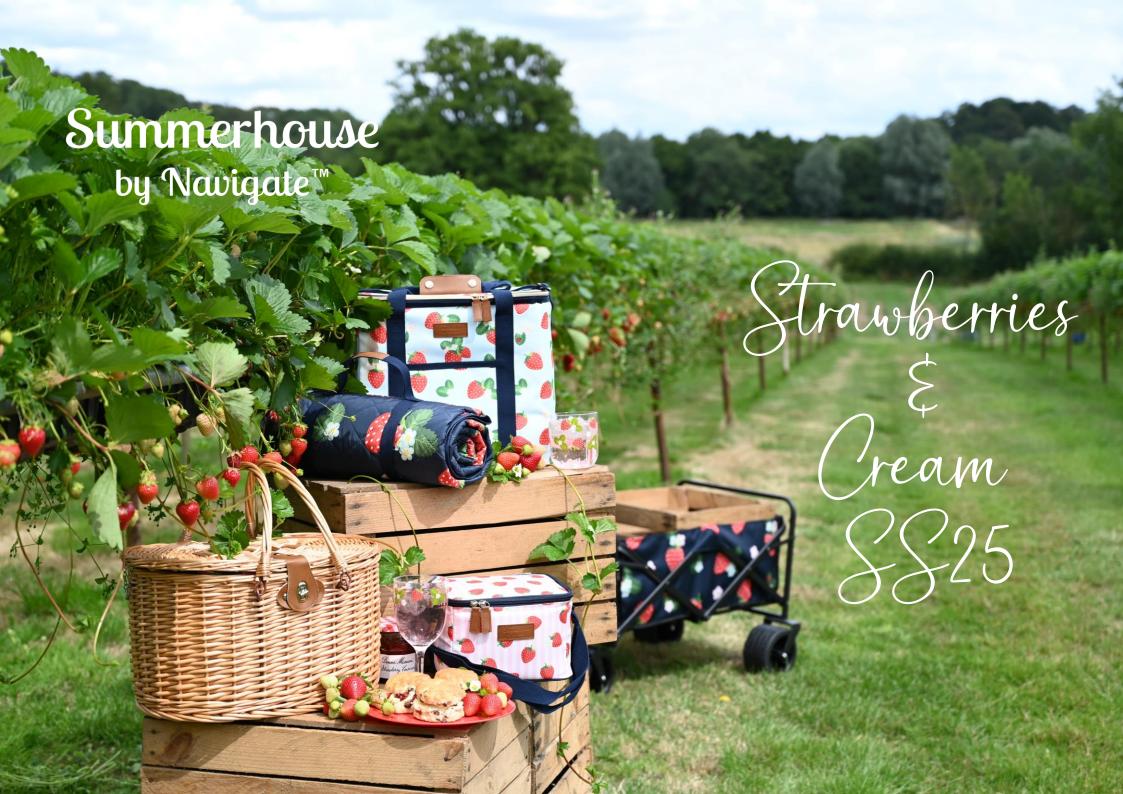

2 Person Filled Basket with insulated compartment, 2 Wine Glasses, 2 Plates & 2 Sporks and Bottle Opener Product Code: 36533 / 2 Way

Luxury 18L Family Cool Bag in Navy Product Code: 36571 / 6 Way

4L Lunch Cool Bag in Candy Stripe Product Code: 36574 / 6 Way

Family Sized Picnic Rug 175 x 140cm Waterproof and Machine Washable Product Code: 36577 / 6 Way

Premium Quilted Family Picnic Rug Extra Large 200 x 140cm Waterproof and Machine Washable Product Code: 36688 / 6 Way

XL Carry All Foldaway Festival Wagon with All Terrain Wheels, Telescopic Handle, Bottle Holders and Cover Product Code: 36580 / 1 Way

4 Person Filled Backpack with
Insulated compartment,
4 Wine Glasses, 4 Decorated Plates & 4 Sporks
Product Code: 36572 / 4 Way

Strawberries Exercises Cream SS25

20L Large Family Sized Cool Bag in Vintage Aqua Product Code: 36534 / 6 Way

5 Position Fold Flat Chair With Adjustable Carry Handle

Product Code Pink Stripe: 36579 / 2 Way