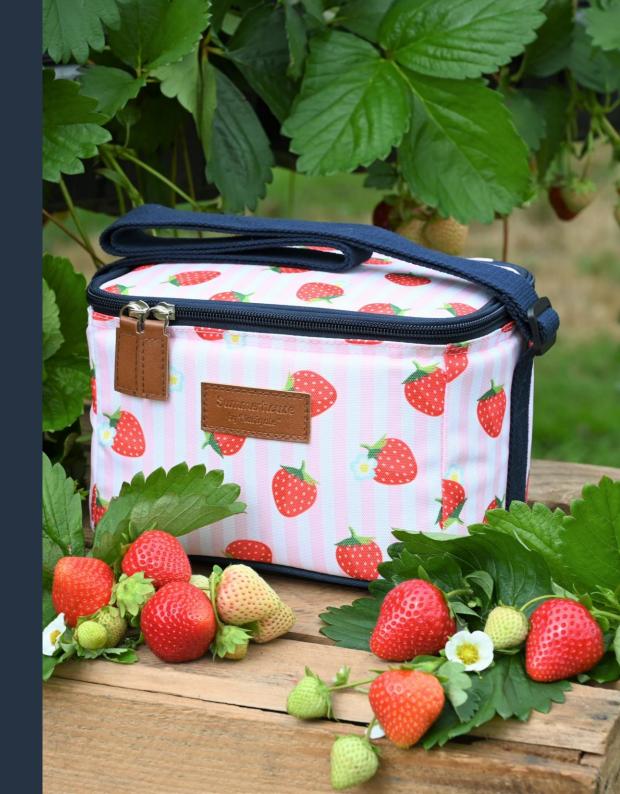

4L Lunch Cool Bag in Vintage Aqua Product Code: 36575 / 6 Way

Insulated Bottle Carrier for up to 2 x Champagne sized bottles Product Code: 36576 / 6 Way

Set of 4 Polystyrene Coloured Plates Product Code: 36555 / 6 Way