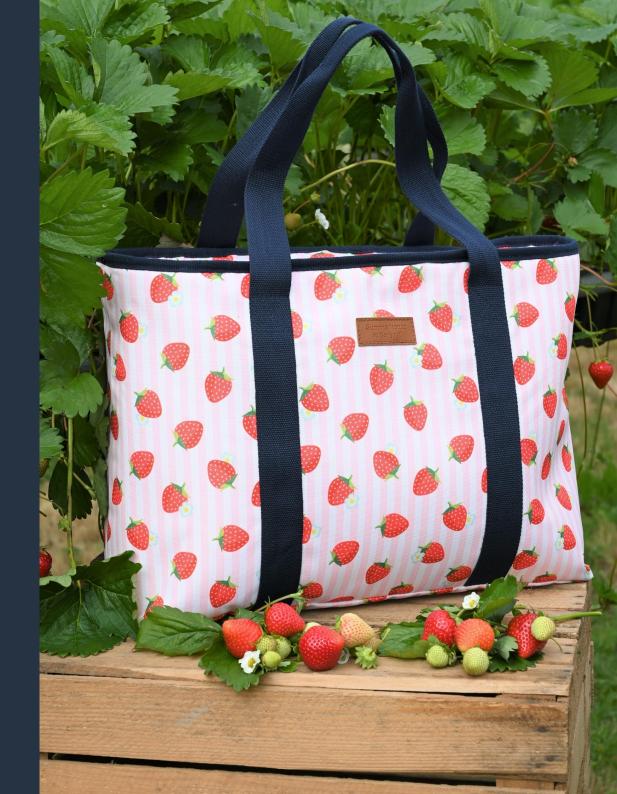

Set of 4 Polystyrene Coloured Bowls Product Code: 36556 / 6 Way

Decorated Tumblers
Product Code: 36545 / 12 Way

Decorated Wine Glasses
Product Code: 36546 / 12 Way

25L Insulated Carry All Tote Bag Product Code: 36573 / 6 Way