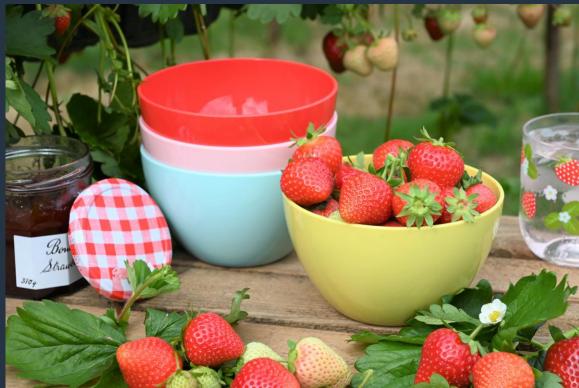

Set of 4 Polystyrene Coloured Bowls Product Code: 36556 / 6 Way

Decorated Tumblers
Product Code: 36545 / 12 Way

Decorated Wine Glasses
Product Code: 36546 / 12 Way

25L Insulated Carry All Tote Bag Product Code: 36573 / 6 Way