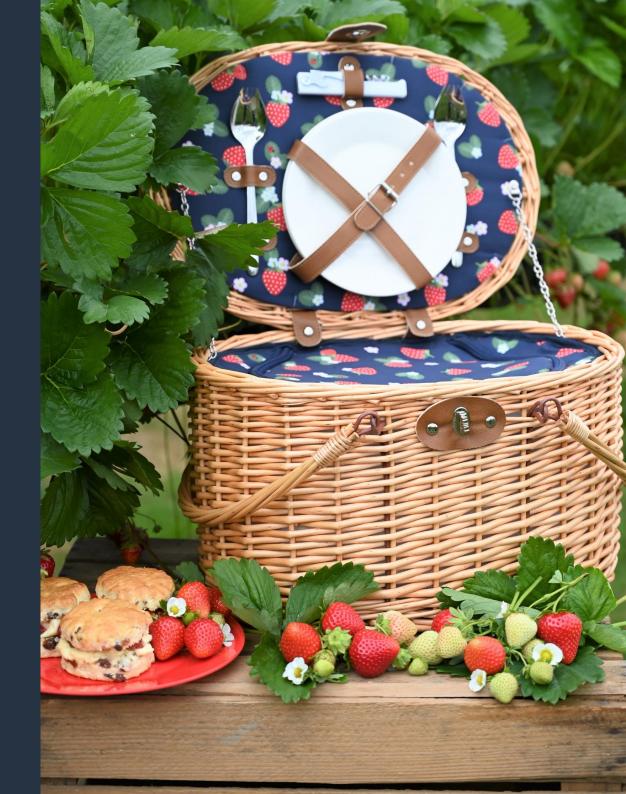

2 Person Filled Basket with insulated compartment, 2 Wine Glasses, 2 Plates & 2 Sporks and Bottle Opener Product Code: 36533 / 2 Way

Luxury 18L Family Cool Bag in Navy Product Code: 36571 / 6 Way

4L Lunch Cool Bag in Candy Stripe Product Code: 36574 / 6 Way