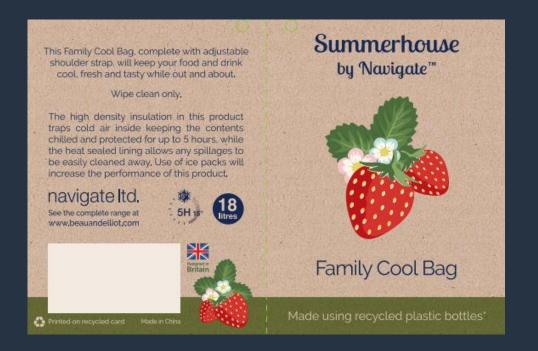

2 Person Filled Basket with insulated compartment, 2 Wine Glasses, 2 Plates & 2 Sporks and Bottle Opener Product Code: 36533 / 2 Way

Luxury 18L Family Cool Bag in Navy Product Code: 36571 / 6 Way

4L Lunch Cool Bag in Candy Stripe Product Code: 36574 / 6 Way