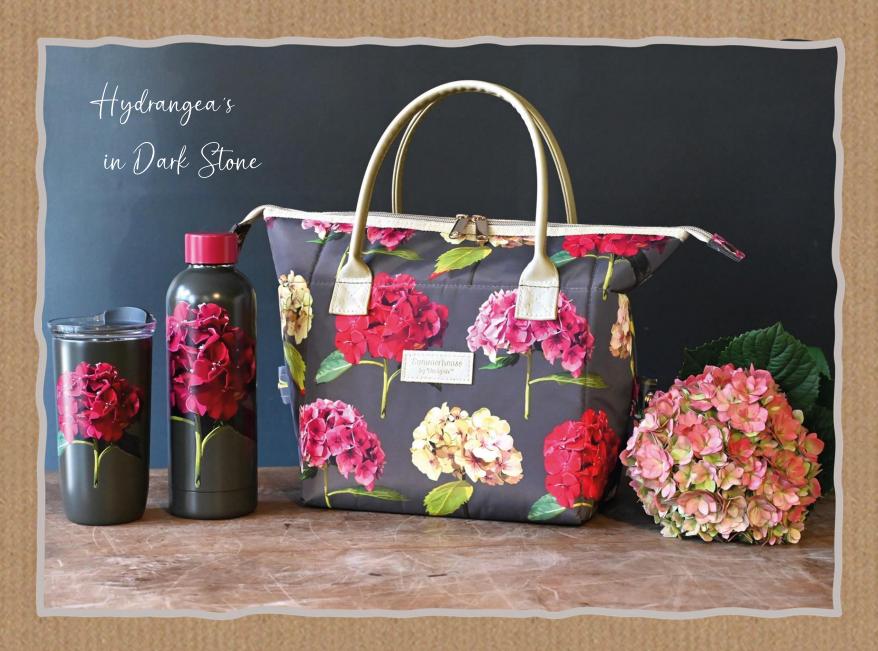

Hydrangea Dark Stone Insulated Travel Mug 36700 / Pack Size 3

Hydrangea Dark Stone 2 in 1 Convertible Lunch Tote 36699 / Pack Size 3

Hydrangea Dark Stone 500ml Insulated Drinks Bottle 36701 / Pack Size 3