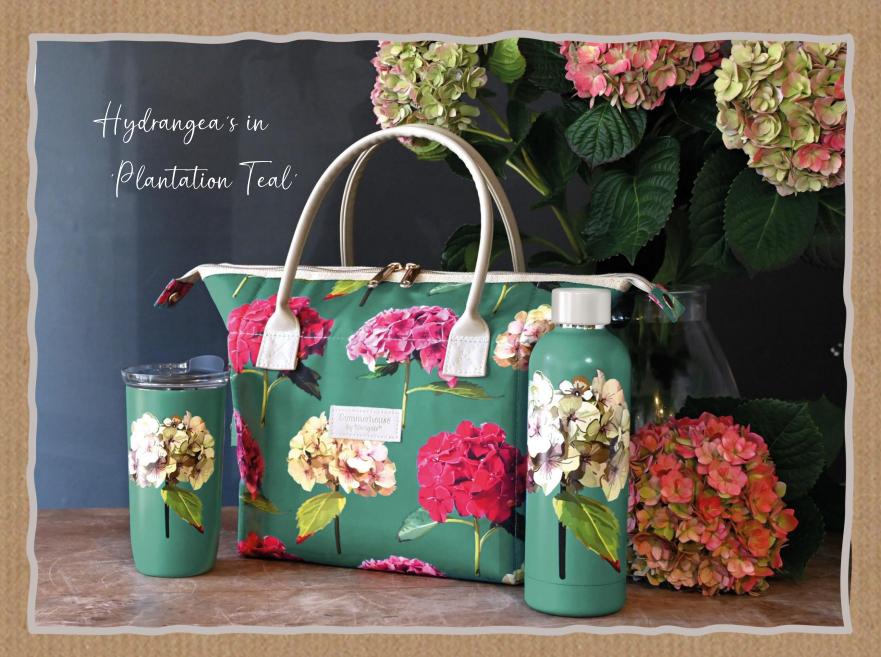

Introducing an exciting collaboration between Greeting Card Designer Sarah Kelleher and Navigate, the experts in outdoor living and lunch on the go. Together they have created a stunning, luxury botanical print collection of giftable lunch bags, drinks bottles and outdoor living products.