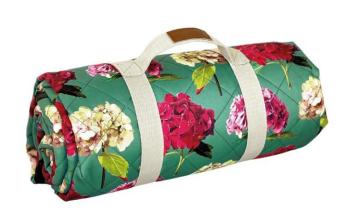

Hydrangea Plantation Teal Luxury Quilted Picnic Blanket 36702 / Pack Size 3

Hydrangea Natural Stone Insulated Double Bottle Cooler 36705 / Pack Size 3

Hydrangea Dark Stone Family Cool Bag 20L 36704 / Pack Size 3