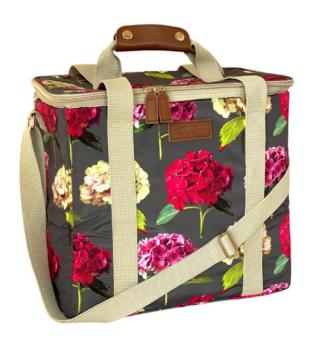

Hydrangea Plantation Teal Luxury Quilted Picnic Blanket 36702 / Pack Size 3

Hydrangea Natural Stone Insulated Double Bottle Cooler 36705 / Pack Size 3

Hydrangea Dark Stone Family Cool Bag 20L 36704 / Pack Size 3