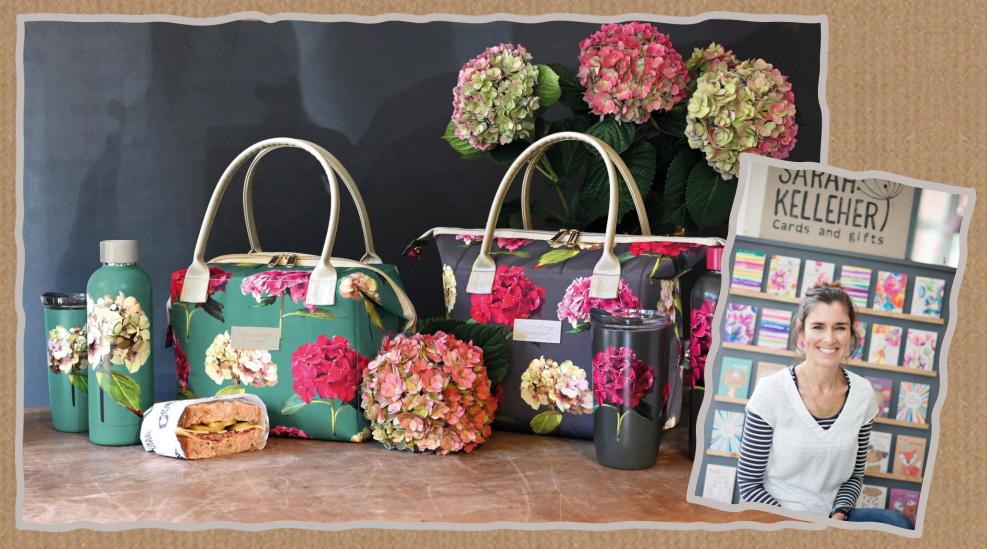

Introducing an exciting collaboration between Greeting Card Designer Sarah Kelleher and Navigate, the experts in outdoor living and lunch on the go. Together they have created a stunning, luxury botanical print collection of giftable lunch bags, drinks bottles and outdoor living products.

Hydrangea Dark Stone Insulated Travel Mug 36700 / Pack Size 3

Hydrangea Dark Stone 2 in 1 Convertible Lunch Tote 36699 / Pack Size 3

Hydrangea Dark Stone 500ml Insulated Drinks Bottle 36701 / Pack Size 3