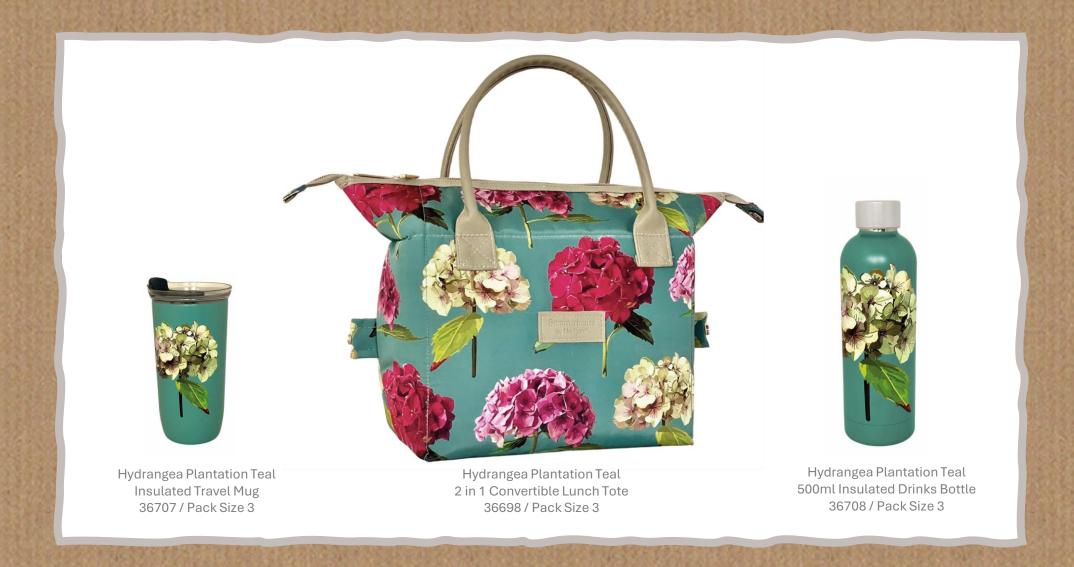

Hydrangea Dark Stone Insulated Travel Mug 36700 / Pack Size 3

Hydrangea Dark Stone 2 in 1 Convertible Lunch Tote 36699 / Pack Size 3

Hydrangea Dark Stone 500ml Insulated Drinks Bottle 36701 / Pack Size 3