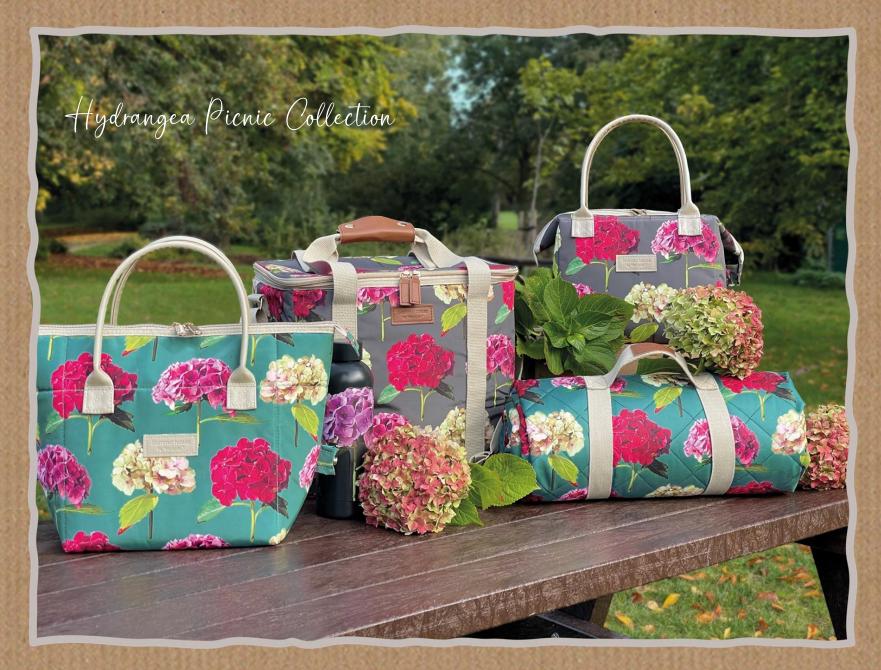

Hydrangea Plantation Teal Luxury Quilted Picnic Blanket 36702 / Pack Size 3

Hydrangea Natural Stone Insulated Double Bottle Cooler 36705 / Pack Size 3

Hydrangea Dark Stone Family Cool Bag 20L 36704 / Pack Size 3