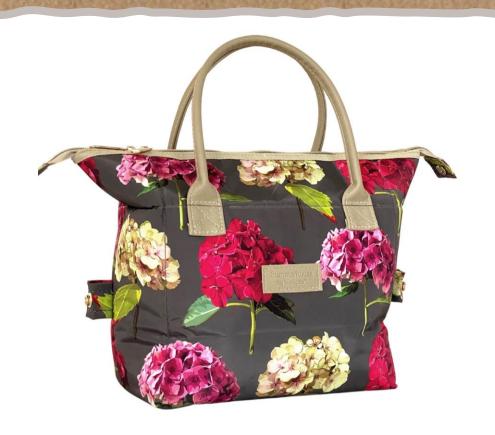

Hydrangea Dark Stone Insulated Travel Mug 36700 / Pack Size 3

Hydrangea Dark Stone 2 in 1 Convertible Lunch Tote 36699 / Pack Size 3

Hydrangea Dark Stone 500ml Insulated Drinks Bottle 36701 / Pack Size 3