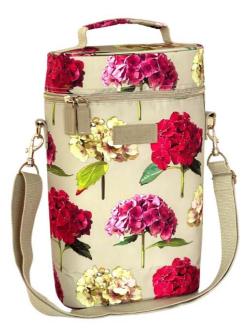

Hydrangea Plantation Teal Luxury Quilted Picnic Blanket 36702 / Pack Size 3

Hydrangea Natural Stone Insulated Double Bottle Cooler 36705 / Pack Size 3

Hydrangea Dark Stone Family Cool Bag 20L 36704 / Pack Size 3