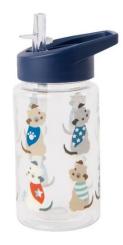

#### KIDS

**'Puppy Love' 400ml Hydration Bottle** 73991 / Pack Size: 6

**'Scruffy Pups' Insulated Lunch Bag** 73996 / Pack Size: 6

**'Puppy Love' Insulated Lunch Bag** 73990 / Pack Size: 6

**'Scruffy Pups' 400ml Hydration Bottle** 73997 / Pack Size 6