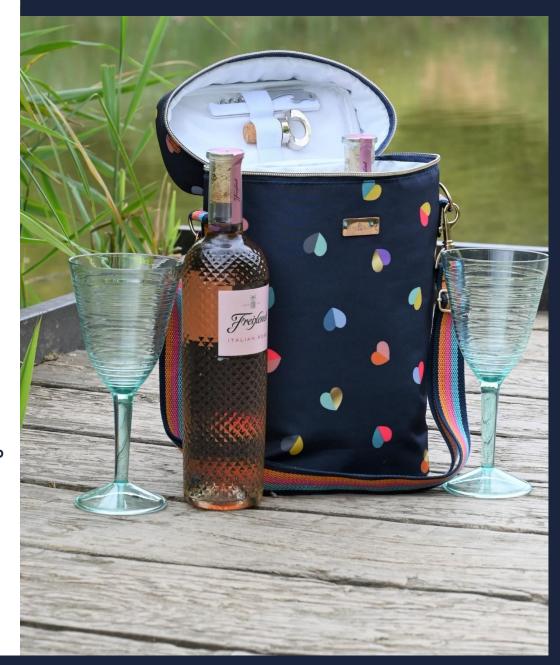

36431 'Mini Confetti' Insulated 2 Bottle Cool Bag With Adjustable Shoulder Strap Capacity for up to 2 x 2 litre Bottles / Champagne Includes Bottle Opener and Decorative Stopper Pack Size: 6

36434 'Mini Confetti' Mixed Bunting All Year Round Weatherproof 15 Flags with 6m Tape Pack Size: 12