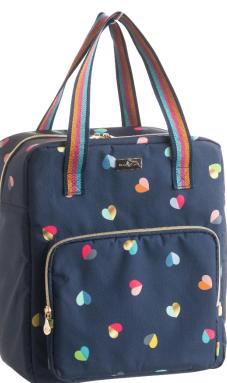

36431 'Mini Confetti' Insulated 2 Bottle Cool Bag With Adjustable Shoulder Strap Capacity for up to 2 x 2 litre Bottles / Champagne Includes Bottle Opener and Decorative Stopper Pack Size: 6

36434 'Mini Confetti' Mixed Bunting All Year Round Weatherproof 15 Flags with 6m Tape Pack Size: 12