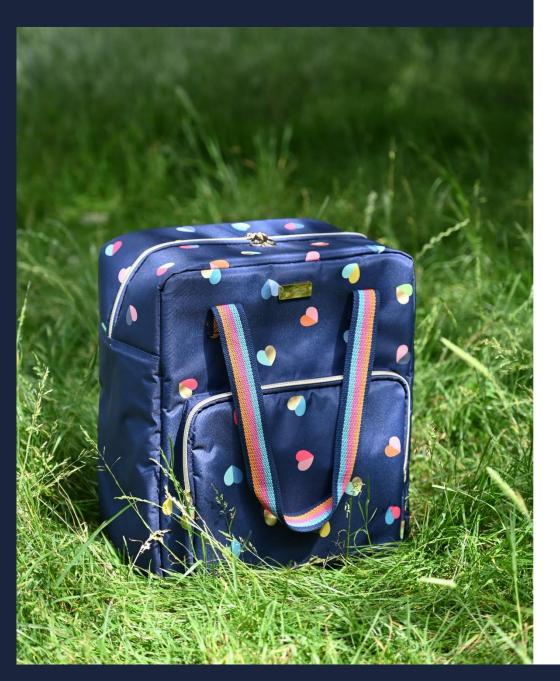

36431 'Mini Confetti' Insulated 2 Bottle Cool Bag With Adjustable Shoulder Strap Capacity for up to 2 x 2 litre Bottles / Champagne Includes Bottle Opener and Decorative Stopper Pack Size: 6

36434 'Mini Confetti' Mixed Bunting All Year Round Weatherproof 15 Flags with 6m Tape Pack Size: 12