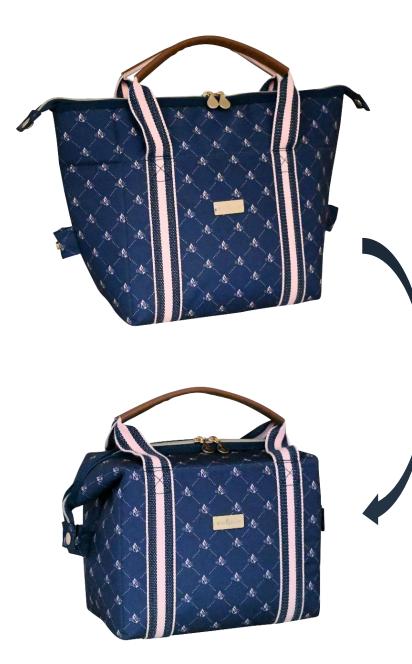

Navy Convertible 2 in 1 Lunch Bag 36205 / Pack Size: 6

'Emily' Vacuum Insulated Drinks Bottle 500ml 36516 / Pack Size: 6

**'Emily'** Vacuum Insulated Travel Mug 350ml 36515 / Pack Size: 6

**'Emily' Convertible 2 in 1 Lunch Bag** 36513 / Pack Size: 6