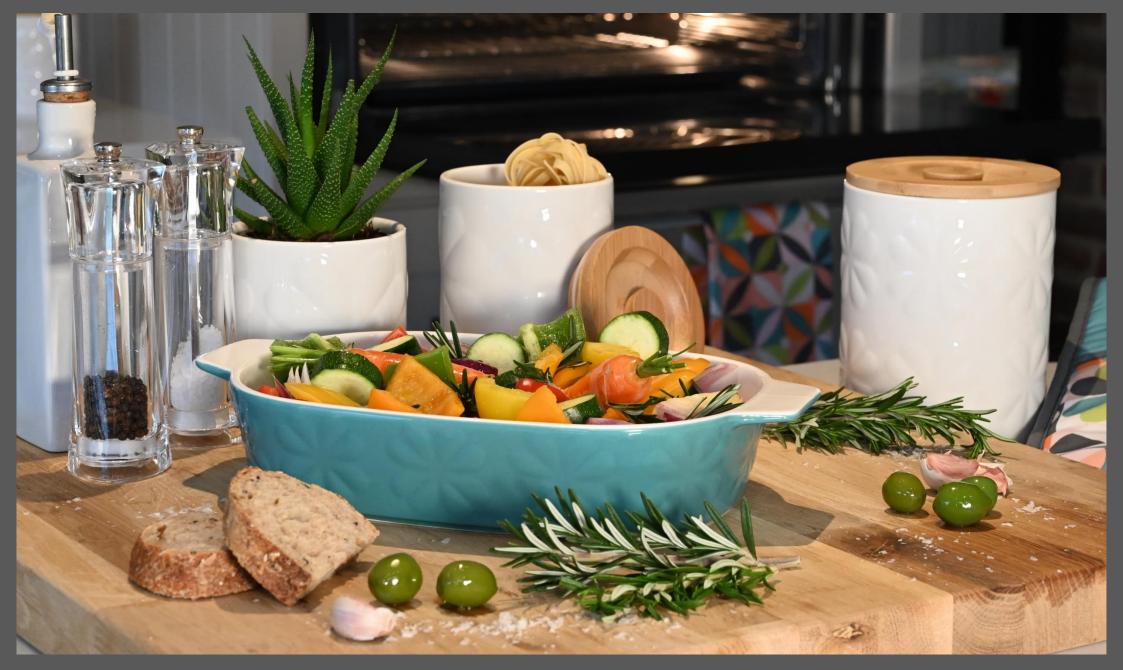

**36650 'Carnaby' Tea Towel set of 2 Bloom/Petal design** Pack Size: 6

36651 'Carnaby' Round Willow Wood Tray 37cm Bloom design Pack Size: 6

36672 'Carnaby' Porcelain Embossed Oven To Table 24cm Roasting Dish Ivory Pack Size: 4

36671 'Carnaby' Porcelain Embossed Oven To Table 24cm Roasting Dish Teal Pack Size: 4

36670 'Carnaby' Porcelain Embossed Oven To Table 29cm Large Roasting Dish Ivory Pack Size: 4

36669 'Carnaby' Porcelain Embossed Oven To Table 29cm Large Roasting Dish Teal Pack Size: 4