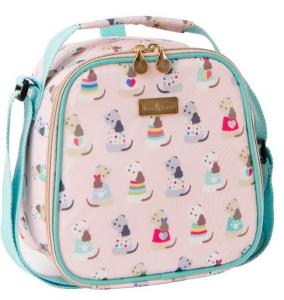

#### KIDS

**'Puppy Love' 400ml Hydration Bottle** 73991 / Pack Size: 6

**'Scruffy Pups' Insulated Lunch Bag** 73996 / Pack Size: 6

**'Puppy Love' Insulated Lunch Bag** 73990 / Pack Size: 6

**'Scruffy Pups' 400ml Hydration Bottle** 73997 / Pack Size 6