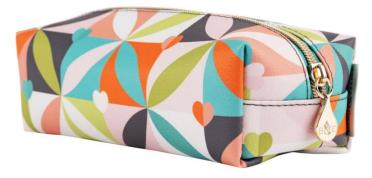

36673 'Carnaby' Pencil Case Petal design Made from Vegan Leather Pack Size: 6

36674 'Carnaby' Cosmetic Bag in Eclipse design. Made from Vegan Leather Pack Size: 6

36675 'Carnaby' Travel Wash Bag in Bloom design. Made from Vegan Leather Pack Size: 6