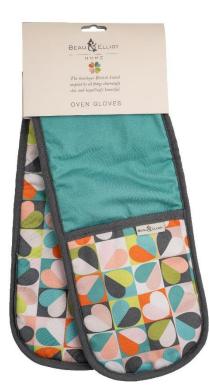

36658 'Carnaby' Porcelain Large Embossed Storage Jar with Bamboo Lid Teal Pack Size:2

36657 'Carnaby' Porcelain Large Embossed Storage Jar with Bamboo Lid lvory Pack Size:2

**36648 'Carnaby' Oven Gloves Bloom design** Pack Size: 6