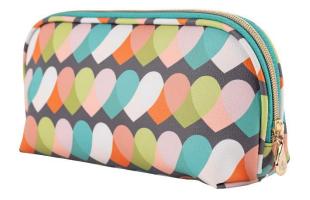

36673 'Carnaby' Pencil Case Petal design Made from Vegan Leather Pack Size: 6

36674 'Carnaby' Cosmetic Bag in Eclipse design. Made from Vegan Leather Pack Size: 6

36675 'Carnaby' Travel Wash Bag in Bloom design. Made from Vegan Leather Pack Size: 6