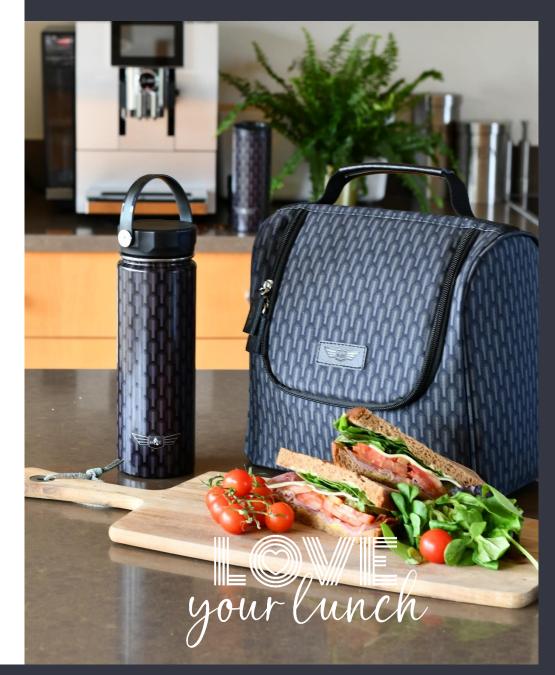

your lunch

36592 'Carnaby' Insulated Lunch Hand Bag Bloom design. Made from Vegan Leather Pack Size: 6

36593 'Carnaby' Insulated Convertible 2 in 1 Lunch Bag Eclipse design. Made from Vegan Leather Pack Size: 6