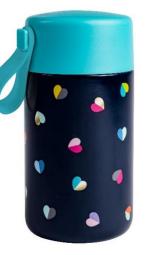

36597 'Carnaby' Stainless Steel 400ml Travel Mug Eclipse Design Pack Size: 6

36594 'Carnaby' Stainless Steel 400ml Travel Mug Bloom Design Pack Size: 6

36595 'Carnaby' Stainless Steel 500ml Drinks Bottle Eclipse Design Pack Size: 6