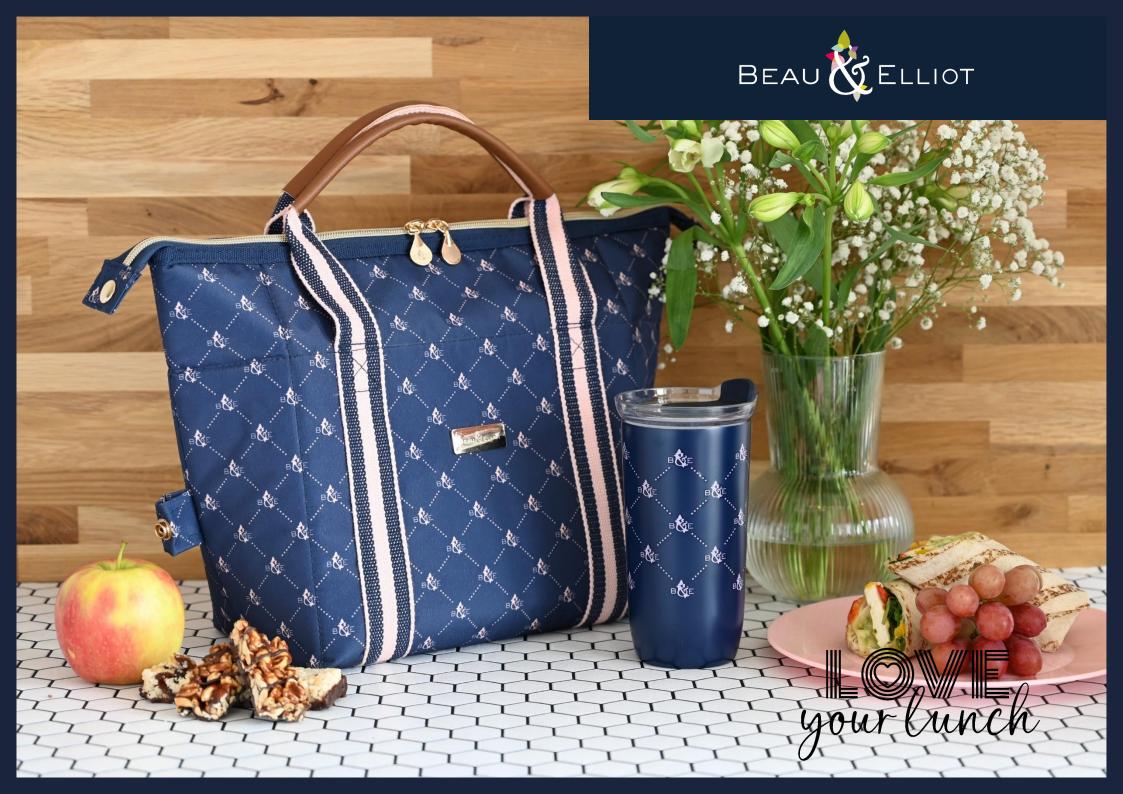

36596 'Carnaby' Stainless Steel 500ml Drinks Bottle Bloom Design Pack Size: 6

Navy 300ml Vacuum Insulated Travel Mug 73844 / Pack Size: 6

Navy 500ml Vacuum Insulated Drinks Bottle 73845 / Pack Size: 6

Navy 7L Luxury Lunch Tote 73843 / Pack Size: 6