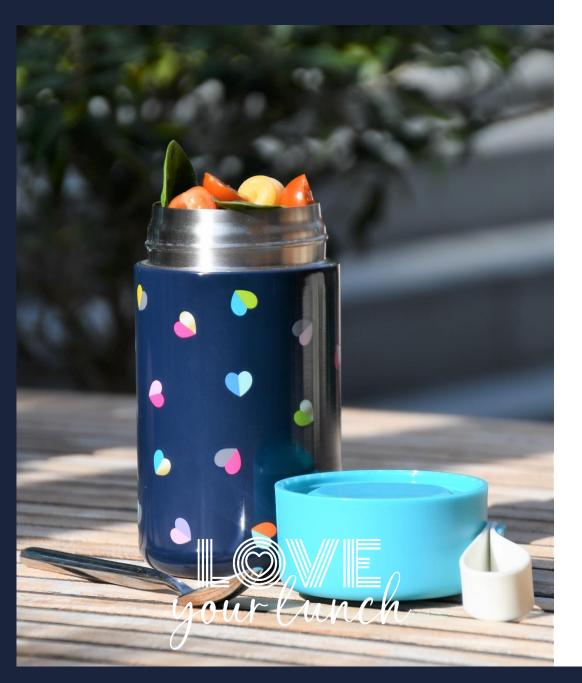

Navy Convertible 2 in 1 Lunch Bag 36205 / Pack Size: 6

'Emily' Vacuum Insulated Drinks Bottle 500ml 36516 / Pack Size: 6

**'Emily'** Vacuum Insulated Travel Mug 350ml 36515 / Pack Size: 6

**'Emily' Convertible 2 in 1 Lunch Bag** 36513 / Pack Size: 6