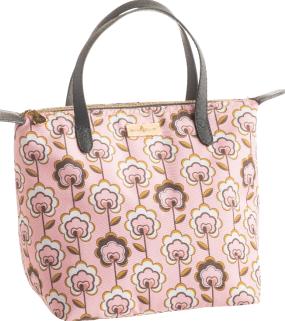

your lunch

36592 'Carnaby' Insulated Lunch Hand Bag Bloom design. Made from Vegan Leather Pack Size: 6

36593 'Carnaby' Insulated Convertible 2 in 1 Lunch Bag Eclipse design. Made from Vegan Leather Pack Size: 6