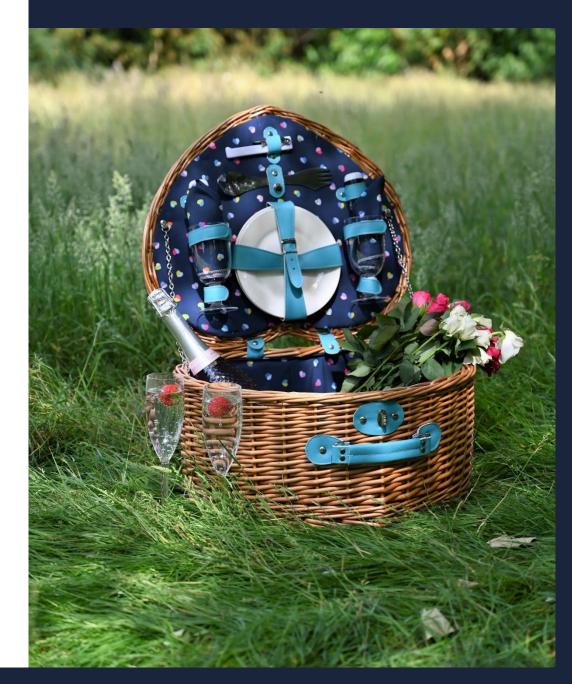

36426 'Mini Confetti' 2 Person Heart Shaped Willow Basket Contains: 2 x Sporks Wine Opener 2 x Acrylic Wine Glasses 2 x Ceramic Plates 2 x Napkins Salt and Pepper Shakers Pack Size: 2

36432 'Mini Confetti' Rectangular Picnic Rug With carry handle and Adjustable Shoulder Strap Open Size 150cm x 135cm Pack Size: 6