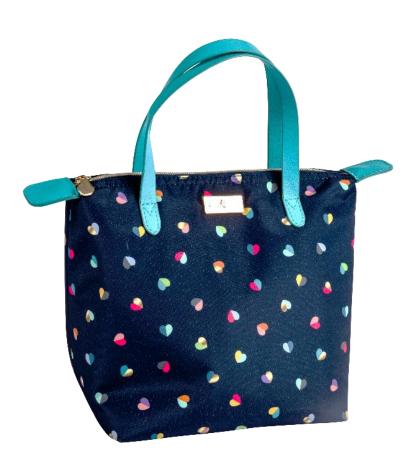

your lunch

36592 'Carnaby' Insulated Lunch Hand Bag Bloom design. Made from Vegan Leather Pack Size: 6

36593 'Carnaby' Insulated Convertible 2 in 1 Lunch Bag Eclipse design. Made from Vegan Leather Pack Size: 6