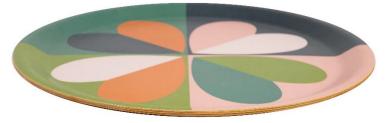

**36650 'Carnaby' Tea Towel set of 2 Bloom/Petal design** Pack Size: 6

36651 'Carnaby' Round Willow Wood Tray 37cm Bloom design Pack Size: 6

36672 'Carnaby' Porcelain Embossed Oven To Table 24cm Roasting Dish Ivory Pack Size: 4