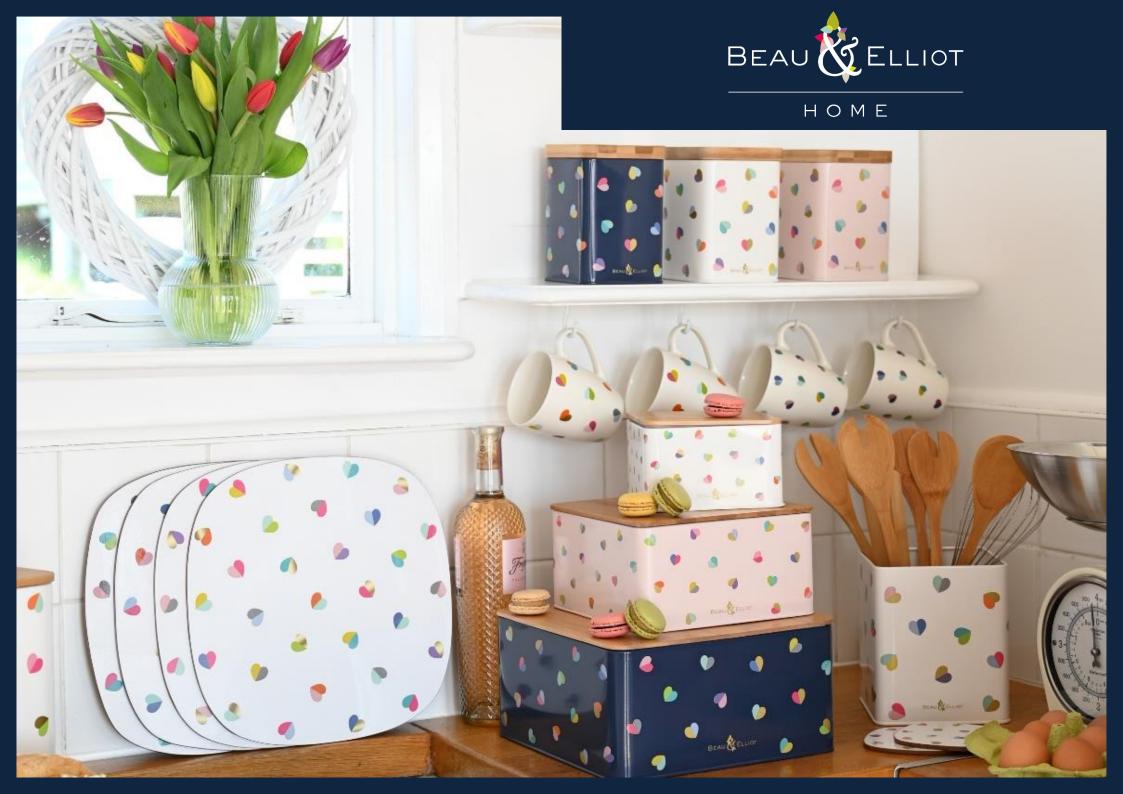

o Lid lvory Pack Size:4



36658 'Carnaby' Porcelain Large Embossed Storage Jar with Bamboo Lid Teal Pack Size:2



36657 'Carnaby' Porcelain Large Embossed Storage Jar with Bamboo Lid lvory Pack Size:2









**36648 'Carnaby' Oven Gloves Bloom design** Pack Size: 6



**36650 'Carnaby' Tea Towel set of 2 Bloom/Petal design** Pack Size: 6



36651 'Carnaby' Round Willow Wood Tray 37cm Bloom design Pack Size: 6



36672 'Carnaby' Porcelain Embossed Oven To Table 24cm Roasting Dish Ivory Pack Size: 4





36671 'Carnaby' Porcelain Embossed Oven To Table 24cm Roasting Dish Teal Pack Size: 4

36670 'Carnaby' Porcelain Embossed Oven To Table 29cm Large Roasting Dish Ivory Pack Size: 4





36669 'Carnaby' Porcelain Embossed Oven To Table 29cm Large Roasting Dish Teal Pack Size: 4

















**36488 'Confetti' Set of 3 Nesting Tins with Silicon Seal Bamboo Lids.** Small Tin: 14cm x 14cm x 8cm. Medium Tin 20cm x 20cm x 10cm. Large Tin: 25.5cm x 25.5cm x 12cm Pack Size: 4









**36490 'Confetti' Storage Tin** with Silicon Sealed Bamboo Lid Cream 14.5cm x 14.5cm x 10cm Pack Size:6



**36489 'Confetti' Storage Tin** with Silicon Sealed Bamboo Lid Navy 14.5cm x 14.5cm x 10cm Pack Size:6



36491 'Confetti' Storage Tin with Silicon Sealed Bamboo Lid Blush 14.5cm x 14.5cm x 10cm Pack Size:6





36493 'Confetti' Bread Bin 15L Bamboo Lid with Integrated Handle and Chopping Board on reverse 21cm x 20cm x 35cm Pack Size: 4



**36492 'Confetti' Utensil Jar** 16cm x 16cm x 13.5cm (Utensils not included) Pack Size: 6











36496 'Confetti' Set of 4 Placemats In Drawer Gift