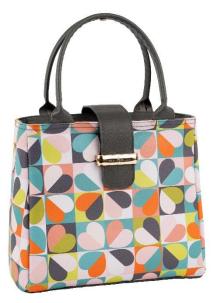

your lunch

36592 'Carnaby' Insulated Lunch Hand Bag Bloom design. Made from Vegan Leather Pack Size: 6

36593 'Carnaby' Insulated Convertible 2 in 1 Lunch Bag Eclipse design. Made from Vegan Leather Pack Size: 6