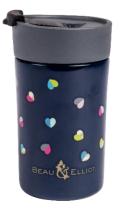

36597 'Carnaby' Stainless Steel 400ml Travel Mug Eclipse Design Pack Size: 6

36594 'Carnaby' Stainless Steel 400ml Travel Mug Bloom Design Pack Size: 6

36595 'Carnaby' Stainless Steel 500ml Drinks Bottle Eclipse Design Pack Size: 6