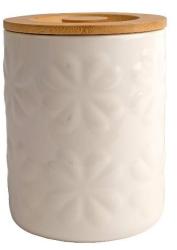

**Embossed Storage Jar** with Bamboo Lid Lime Pack Size: 4

36654 'Carnaby' Porcelain 36655 'Carnaby' Porcelain Embossed Storage Jar with Bamboo Lid Teal Pack Size:4

36656 'Carnaby' Porcelain Embossed Storage Jar with Bamboo Lid lvory Pack Size:4

36658 'Carnaby' Porcelain Large Embossed Storage Jar with Bamboo Lid Teal Pack Size:2

36657 'Carnaby' Porcelain Large Embossed Storage Jar with Bamboo Lid lvory Pack Size:2

**36648 'Carnaby' Oven Gloves Bloom design** Pack Size: 6