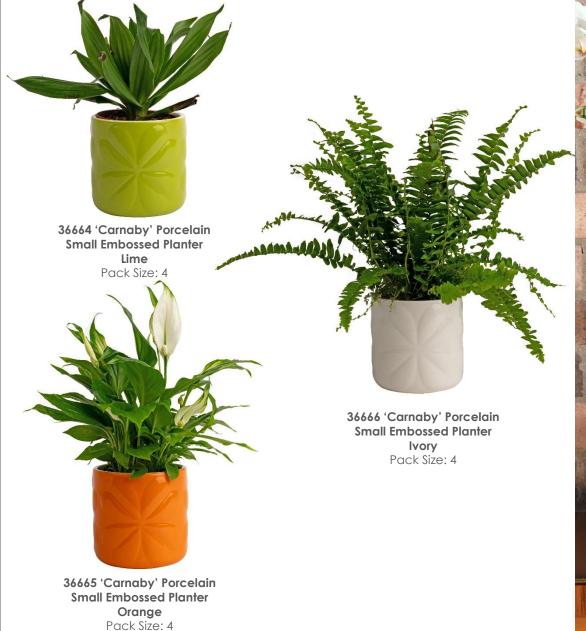

amboo Lid lvory Pack Size:4



36658 'Carnaby' Porcelain Large Embossed Storage Jar with Bamboo Lid Teal Pack Size:2



36657 'Carnaby' Porcelain Large Embossed Storage Jar with Bamboo Lid lvory Pack Size:2









**36648 'Carnaby' Oven Gloves Bloom design** Pack Size: 6



**36650 'Carnaby' Tea Towel set of 2 Bloom/Petal design** Pack Size: 6



36651 'Carnaby' Round Willow Wood Tray 37cm Bloom design Pack Size: 6



36672 'Carnaby' Porcelain Embossed Oven To Table 24cm Roasting Dish Ivory Pack Size: 4





36671 'Carnaby' Porcelain Embossed Oven To Table 24cm Roasting Dish Teal Pack Size: 4

36670 'Carnaby' Porcelain Embossed Oven To Table 29cm Large Roasting Dish Ivory Pack Size: 4





36669 'Carnaby' Porcelain Embossed Oven To Table 29cm Large Roasting Dish Teal Pack Size: 4

















**36488 'Confetti' Set of 3 Nesting Tins with Silicon Seal Bamboo Lids.** Small Tin: 14cm x 14cm x 8cm. Medium Tin 20cm x 20cm x 10cm. Large Tin: 25.5cm x 25.5cm x 12cm Pack Size: 4









**36490 'Confetti' Storage Tin** with Silicon Sealed Bamboo Lid Cream 14.5cm x 14.5cm x 10cm Pack Size:6



**36489 'Confetti' Storage Tin** with Silicon Sealed Bamboo Lid Navy 14.5cm x 14.5cm x 10cm Pack Size:6



36491 'Confetti' Storage Tin with Silicon Sealed Bamboo Lid Blush 14.5cm x 14.5cm x 10cm Pack Size:6





36493 'Confetti' Bread Bin 15L Bamboo Lid with Integrated Handle and Chopping Board on reverse 21cm x 20cm x 35cm Pack Size: 4



**36492 'Confetti' Utensil Jar** 16cm x 16cm x 13.5cm (Utensils not included) Pack Size: 6











36496 'Confetti' Set of 4 Placemats In Drawer