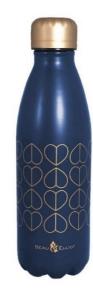

36597 'Carnaby' Stainless Steel 400ml Travel Mug Eclipse Design Pack Size: 6

36594 'Carnaby' Stainless Steel 400ml Travel Mug Bloom Design Pack Size: 6

36595 'Carnaby' Stainless Steel 500ml Drinks Bottle Eclipse Design Pack Size: 6

36596 'Carnaby' Stainless Steel 500ml Drinks Bottle Bloom Design Pack Size: 6

Navy 300ml Vacuum Insulated Travel Mug 73844 / Pack Size: 6

Navy 500ml Vacuum Insulated Drinks Bottle 73845 / Pack Size: 6

Navy 7L Luxury Lunch Tote 73843 / Pack Size: 6