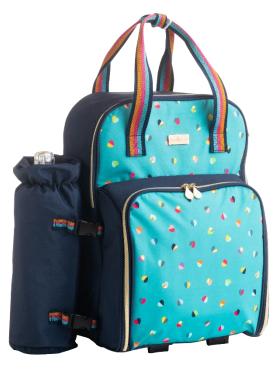

'Manhattan' Vacuum Insulated Travel Mug 350ml 36394 / 6 way

'Manhattan' Vacuum Insulated Drinks Bottle 650ml 36395 / 6 way

36429 'Mini Confetti' Insulated 2 Person Backpack With Detachable Bottle Carrier Contains: 2 x Sporks 2 x Acrylic Wine Glasses 2 x Plates Pack Size: 4