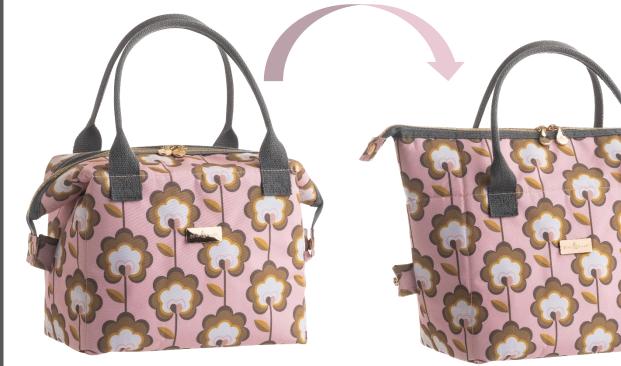

your lunch

36592 'Carnaby' Insulated Lunch Hand Bag Bloom design. Made from Vegan Leather Pack Size: 6

36593 'Carnaby' Insulated Convertible 2 in 1 Lunch Bag Eclipse design. Made from Vegan Leather Pack Size: 6