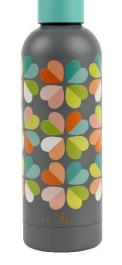

36597 'Carnaby' Stainless Steel 400ml Travel Mug Eclipse Design Pack Size: 6

36594 'Carnaby' Stainless Steel 400ml Travel Mug Bloom Design Pack Size: 6

36595 'Carnaby' Stainless Steel 500ml Drinks Bottle Eclipse Design Pack Size: 6

36596 'Carnaby' Stainless Steel 500ml Drinks Bottle Bloom Design Pack Size: 6

Navy 300ml Vacuum Insulated Travel Mug 73844 / Pack Size: 6

Navy 500ml Vacuum Insulated Drinks Bottle 73845 / Pack Size: 6

Navy 7L Luxury Lunch Tote 73843 / Pack Size: 6