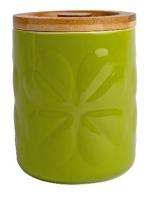

**Embossed Storage Jar** with Bamboo Lid Lime Pack Size: 4

36654 'Carnaby' Porcelain 36655 'Carnaby' Porcelain Embossed Storage Jar with Bamboo Lid Teal Pack Size:4

36656 'Carnaby' Porcelain Embossed Storage Jar with Bamboo Lid lvory Pack Size:4