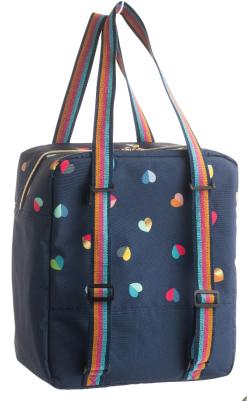

36431 'Mini Confetti' Insulated 2 Bottle Cool Bag With Adjustable Shoulder Strap Capacity for up to 2 x 2 litre Bottles / Champagne Includes Bottle Opener and Decorative Stopper Pack Size: 6

36434 'Mini Confetti' Mixed Bunting All Year Round Weatherproof 15 Flags with 6m Tape Pack Size: 12