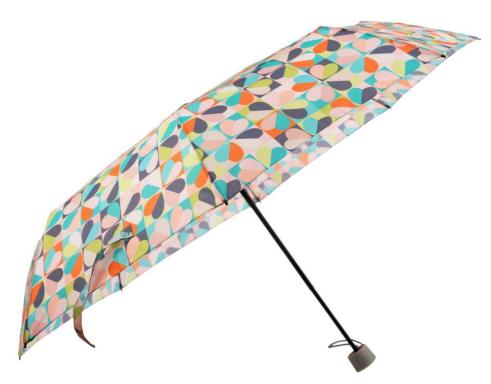

НОМЕ

36681 'Carnaby' A4 Wood Free Spiral Bound Notebook 100 Pages. Eclipse design Pack Size: 6

36680 'Carnaby' A5 Wood Free Spiral Bound Notebook 100 Pages. Petal design Pack Size: 6

36682 'Carnaby' A6 Wood Free Spiral Bound Notebook 100 Pages. Bloom design Pack Size: 6