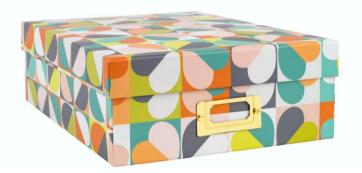

НОМЕ

36681 'Carnaby' A4 Wood Free Spiral Bound Notebook 100 Pages. Eclipse design Pack Size: 6

36680 'Carnaby' A5 Wood Free Spiral Bound Notebook 100 Pages. Petal design Pack Size: 6

36682 'Carnaby' A6 Wood Free Spiral Bound Notebook 100 Pages. Bloom design Pack Size: 6