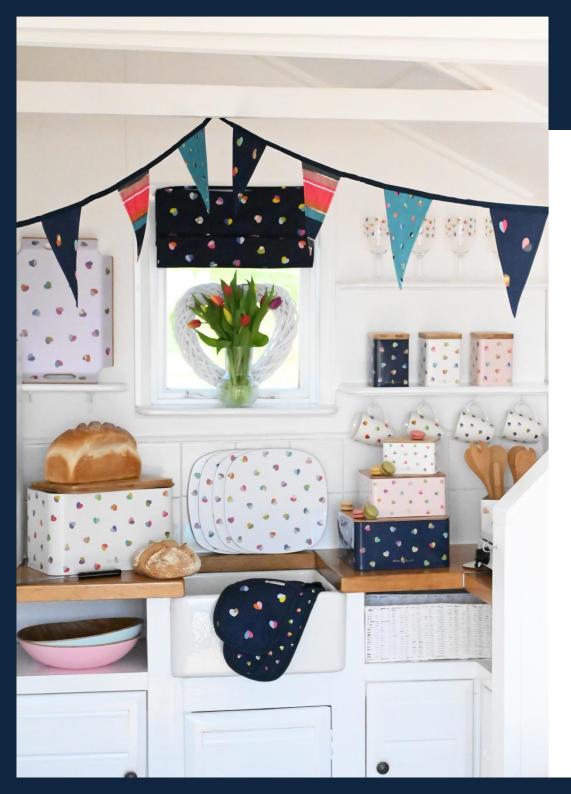

**36488 'Confetti' Set of 3 Nesting Tins with Silicon Seal Bamboo Lids.** Small Tin: 14cm x 14cm x 8cm. Medium Tin 20cm x 20cm x 10cm. Large Tin: 25.5cm x 25.5cm x 12cm Pack Size: 4

**36490 'Confetti' Storage Tin** with Silicon Sealed Bamboo Lid Cream 14.5cm x 14.5cm x 10cm Pack Size:6

36493 'Confetti' Bread Bin 15L Bamboo Lid with Integrated Handle and Chopping Board on reverse 21cm x 20cm x 35cm Pack Size: 4

**36492 'Confetti' Utensil Jar** 16cm x 16cm x 13.5cm (Utensils not included) Pack Size: 6

36496 'Confetti' Set of 4 Placemats In Drawer Gift Box Pack Size:6

36495 'Confetti' Set of 4 Coasters In Drawer Gift Box Pack Size:6

**36494 'Confetti' Porcelain Mug** In Gift Box Pack Size:6

36498 'Confetti' Double Oven Gloves 100% Cotton Pack Size:6

**36497 'Confetti' Willow Wood Serving Tray** 39cm x 29cm x 4.54cm Pack Size:6

0

0

۲

36714 'Lexington' Eau de Nil Insulated Lunch Handbag. Made from Vegan Leather Pack Size: 6

your lunch

36713 'Lexington' Blush Insulated Lunch Handbag. Made from Vegan Leather Pack Size: 6