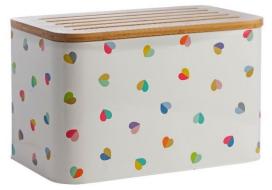

36493 'Confetti' Bread Bin 15L Bamboo Lid with Integrated Handle and Chopping Board on reverse 21cm x 20cm x 35cm Pack Size: 4

**36492 'Confetti' Utensil Jar** 16cm x 16cm x 13.5cm (Utensils not included) Pack Size: 6