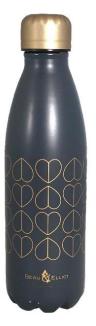

36596 'Carnaby' Stainless Steel 500ml Drinks Bottle Bloom Design Pack Size: 6

Navy 300ml Vacuum Insulated Travel Mug 73844 / Pack Size: 6

Navy 500ml Vacuum Insulated Drinks Bottle 73845 / Pack Size: 6

Navy 7L Luxury Lunch Tote 73843 / Pack Size: 6