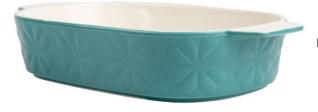

36671 'Carnaby' Porcelain Embossed Oven To Table 24cm Roasting Dish Teal Pack Size: 4

36670 'Carnaby' Porcelain Embossed Oven To Table 29cm Large Roasting Dish Ivory Pack Size: 4

36669 'Carnaby' Porcelain Embossed Oven To Table 29cm Large Roasting Dish Teal Pack Size: 4