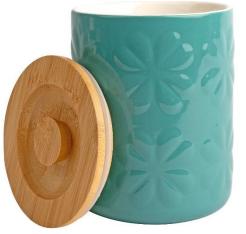

**Embossed Storage Jar** with Bamboo Lid Lime Pack Size: 4

36654 'Carnaby' Porcelain 36655 'Carnaby' Porcelain Embossed Storage Jar with Bamboo Lid Teal Pack Size:4

36656 'Carnaby' Porcelain Embossed Storage Jar with Bamboo Lid lvory Pack Size:4