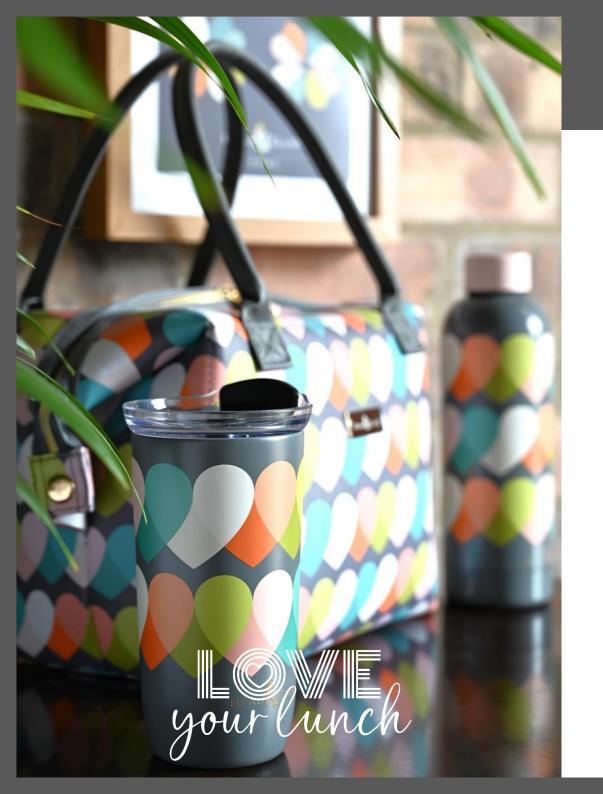

your lunch

36592 'Carnaby' Insulated Lunch Hand Bag Bloom design. Made from Vegan Leather Pack Size: 6

36593 'Carnaby' Insulated Convertible 2 in 1 Lunch Bag Eclipse design. Made from Vegan Leather Pack Size: 6

36597 'Carnaby' Stainless Steel 400ml Travel Mug Eclipse Design Pack Size: 6

36594 'Carnaby' Stainless Steel 400ml Travel Mug Bloom Design Pack Size: 6

36595 'Carnaby' Stainless Steel 500ml Drinks Bottle Eclipse Design Pack Size: 6