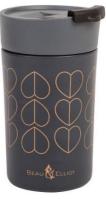

36597 'Carnaby' Stainless Steel 400ml Travel Mug Eclipse Design Pack Size: 6

36594 'Carnaby' Stainless Steel 400ml Travel Mug Bloom Design Pack Size: 6

36595 'Carnaby' Stainless Steel 500ml Drinks Bottle Eclipse Design Pack Size: 6