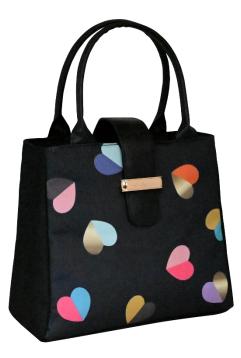

Navy Convertible 2 in 1 Lunch Bag 36205 / Pack Size: 6

'Emily' Vacuum Insulated Drinks Bottle 500ml 36516 / Pack Size: 6

**'Emily'** Vacuum Insulated Travel Mug 350ml 36515 / Pack Size: 6

**'Emily' Convertible 2 in 1 Lunch Bag** 36513 / Pack Size: 6

**'Emily'** Luxury Lunch Tote with Magnetic Flap 36514 / Pack Size: 6

'Mini Confetti' 500ml Vacuum Insulated Drinks Bottle 36365 / Pack Size: 6

**'Mini Confetti' 500ml Vacuum** Insulated Food Flask 36367 / Pack Size: 6