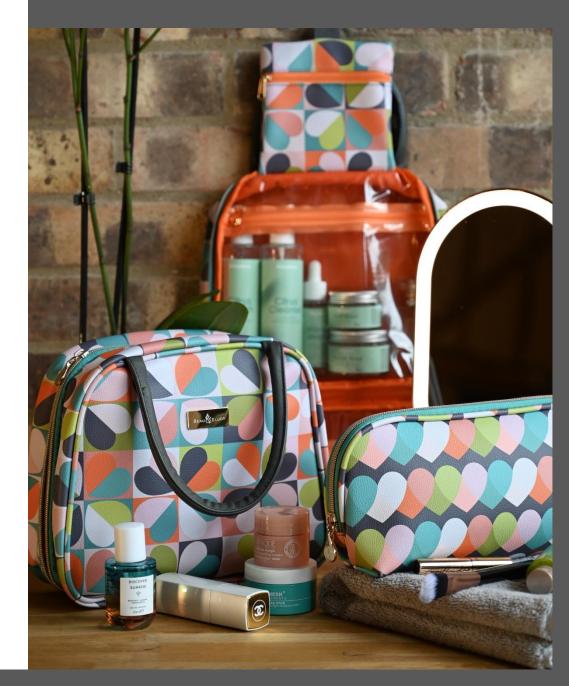

36673 'Carnaby' Pencil Case Petal design Made from Vegan Leather Pack Size: 6

36674 'Carnaby' Cosmetic Bag in Eclipse design. Made from Vegan Leather Pack Size: 6

36675 'Carnaby' Travel Wash Bag in Bloom design. Made from Vegan Leather Pack Size: 6