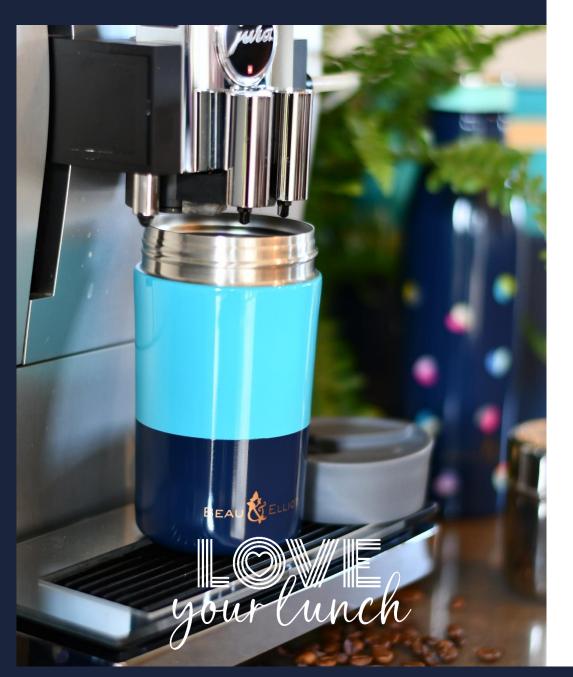

'Mini Confetti' 300ml Vacuum Insulated Travel Mug 36366/ Pack Size: 6

**'Mini Confetti' 7L** Luxury Lunch Tote 36399 / Pack Size: 6

**'Colour Block' Aqua/Navy** Luxury Lunch Tote 36372 / Pack Size: 6

'Colour Block' Aqua/Navy Vacuum Insulated Travel Mug 300ml 36370/ Pack Size: 6 **'Colour Block' Pink/Navy** Insulated Hand Bag 36371 / Pack Size: 6