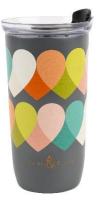

36597 'Carnaby' Stainless Steel 400ml Travel Mug Eclipse Design Pack Size: 6

36594 'Carnaby' Stainless Steel 400ml Travel Mug Bloom Design Pack Size: 6

36595 'Carnaby' Stainless Steel 500ml Drinks Bottle Eclipse Design Pack Size: 6