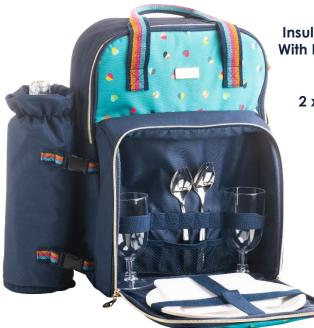

'Manhattan' Vacuum Insulated Travel Mug 350ml 36394 / 6 way

'Manhattan' Vacuum Insulated Drinks Bottle 650ml 36395 / 6 way

36429 'Mini Confetti' Insulated 2 Person Backpack With Detachable Bottle Carrier Contains: 2 x Sporks 2 x Acrylic Wine Glasses 2 x Plates Pack Size: 4