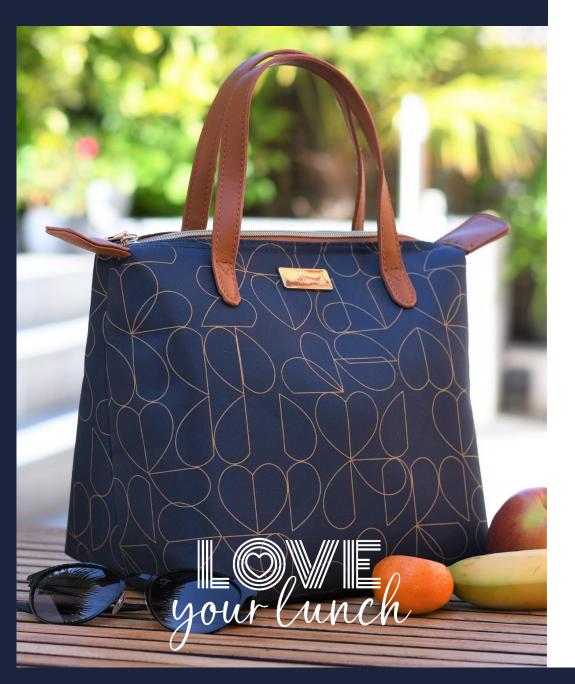

your lunch

36592 'Carnaby' Insulated Lunch Hand Bag Bloom design. Made from Vegan Leather Pack Size: 6

36593 'Carnaby' Insulated Convertible 2 in 1 Lunch Bag Eclipse design. Made from Vegan Leather Pack Size: 6