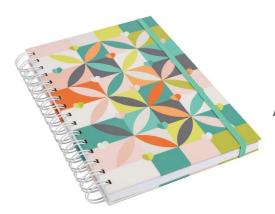

НОМЕ

36681 'Carnaby' A4 Wood Free Spiral Bound Notebook 100 Pages. Eclipse design Pack Size: 6

36680 'Carnaby' A5 Wood Free Spiral Bound Notebook 100 Pages. Petal design Pack Size: 6

36682 'Carnaby' A6 Wood Free Spiral Bound Notebook 100 Pages. Bloom design Pack Size: 6