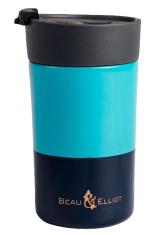

'Mini Confetti' 300ml Vacuum Insulated Travel Mug 36366/ Pack Size: 6

**'Mini Confetti' 7L** Luxury Lunch Tote 36399 / Pack Size: 6

**'Colour Block' Aqua/Navy** Luxury Lunch Tote 36372 / Pack Size: 6

'Colour Block' Aqua/Navy Vacuum Insulated Travel Mug 300ml 36370/ Pack Size: 6 **'Colour Block' Pink/Navy** Insulated Hand Bag 36371 / Pack Size: 6