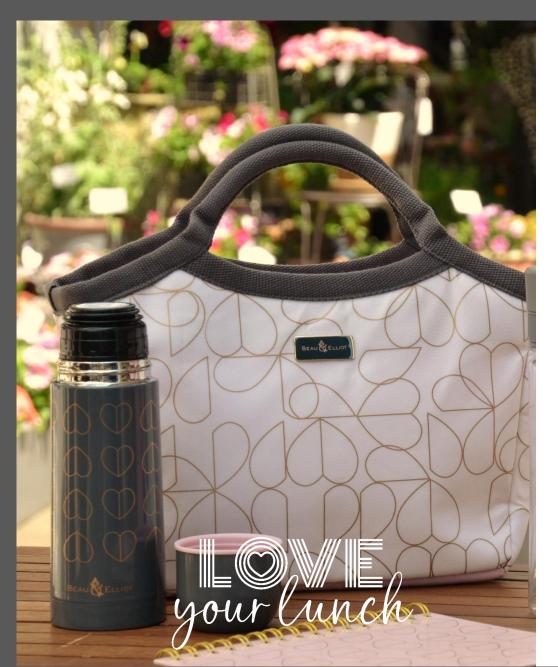

36597 'Carnaby' Stainless Steel 400ml Travel Mug Eclipse Design Pack Size: 6

36594 'Carnaby' Stainless Steel 400ml Travel Mug Bloom Design Pack Size: 6

36595 'Carnaby' Stainless Steel 500ml Drinks Bottle Eclipse Design Pack Size: 6

36596 'Carnaby' Stainless Steel 500ml Drinks Bottle Bloom Design Pack Size: 6

Navy 300ml Vacuum Insulated Travel Mug 73844 / Pack Size: 6

Navy 500ml Vacuum Insulated Drinks Bottle 73845 / Pack Size: 6

Navy 7L Luxury Lunch Tote 73843 / Pack Size: 6