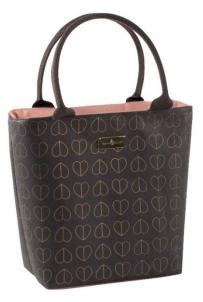

your lunch

36592 'Carnaby' Insulated Lunch Hand Bag Bloom design. Made from Vegan Leather Pack Size: 6

36593 'Carnaby' Insulated Convertible 2 in 1 Lunch Bag Eclipse design. Made from Vegan Leather Pack Size: 6