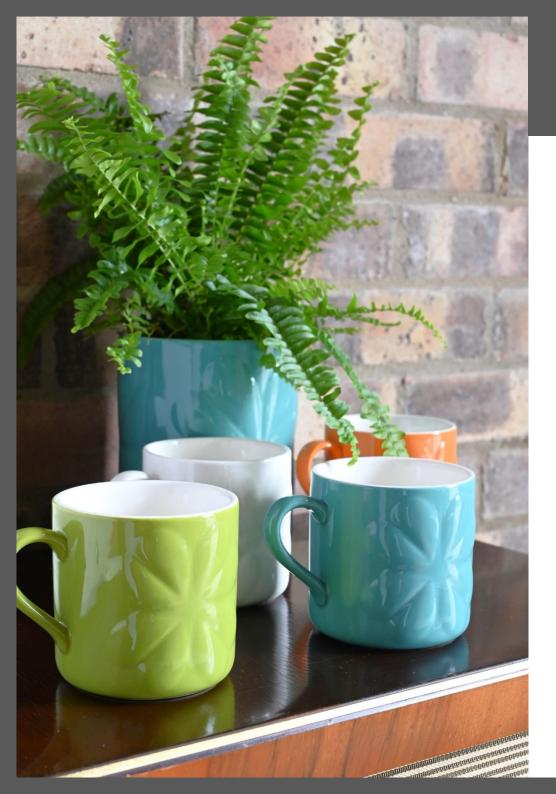

36661 'Carnaby' Porcelain Embossed Mug Lime Pack Size: 4

**36662 'Carnaby'** Porcelain Embossed Mug Ivory Pack Size: 4

36660 'Carnaby' Porcelain Embossed Mug Teal Pack Size: 4

36659 'Carnaby' Porcelain Embossed Mug Orange Pack Size: 4