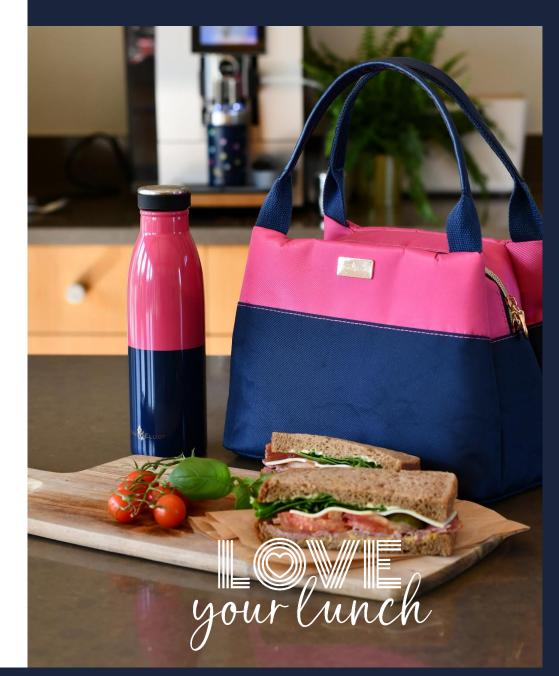

your lunch

36592 'Carnaby' Insulated Lunch Hand Bag Bloom design. Made from Vegan Leather Pack Size: 6

36593 'Carnaby' Insulated Convertible 2 in 1 Lunch Bag Eclipse design. Made from Vegan Leather Pack Size: 6