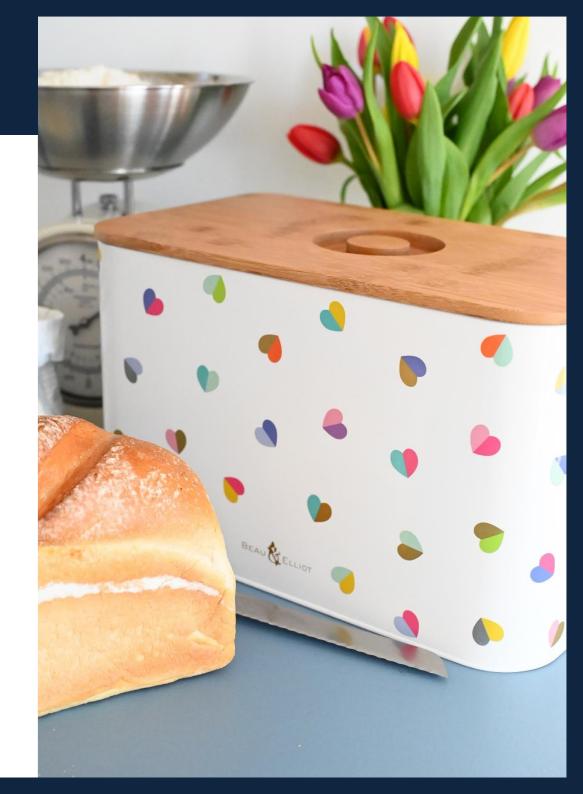

36493 'Confetti' Bread Bin 15L Bamboo Lid with Integrated Handle and Chopping Board on reverse 21cm x 20cm x 35cm Pack Size: 4

**36492 'Confetti' Utensil Jar** 16cm x 16cm x 13.5cm (Utensils not included) Pack Size: 6