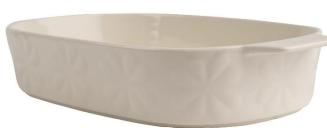

36671 'Carnaby' Porcelain Embossed Oven To Table 24cm Roasting Dish Teal Pack Size: 4

36670 'Carnaby' Porcelain Embossed Oven To Table 29cm Large Roasting Dish Ivory Pack Size: 4

36669 'Carnaby' Porcelain Embossed Oven To Table 29cm Large Roasting Dish Teal Pack Size: 4