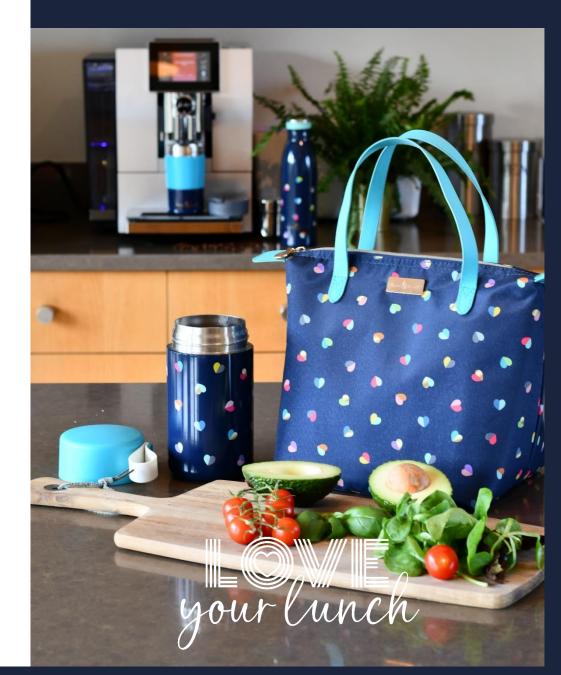

your lunch

36592 'Carnaby' Insulated Lunch Hand Bag Bloom design. Made from Vegan Leather Pack Size: 6

36593 'Carnaby' Insulated Convertible 2 in 1 Lunch Bag Eclipse design. Made from Vegan Leather Pack Size: 6

36597 'Carnaby' Stainless Steel 400ml Travel Mug Eclipse Design Pack Size: 6

36594 'Carnaby' Stainless Steel 400ml Travel Mug Bloom Design Pack Size: 6

36595 'Carnaby' Stainless Steel 500ml Drinks Bottle Eclipse Design Pack Size: 6

36596 'Carnaby' Stainless Steel 500ml Drinks Bottle Bloom Design Pack Size: 6

Navy 300ml Vacuum Insulated Travel Mug 73844 / Pack Size: 6

Navy 500ml Vacuum Insulated Drinks Bottle 73845 / Pack Size: 6

Navy 7L Luxury Lunch Tote 73843 / Pack Size: 6