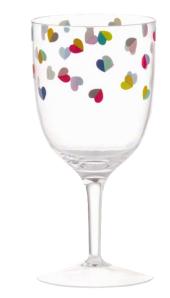

**36435 'Mini Confetti' Decorated Tumbler** Pack Size: 12

**36436 'Mini Confetti' Decorated Wine Glass** Pack Size: 12

**36437 'Mini Confetti' Decorated 2 Litre Pitcher With 'Ice Catching Lid'** Pack Size: 4