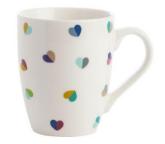

# Home - Gifting Lunch on the Go - Outdoor Living Stationery

HOME

36653 'Carnaby' Set of 4 Coasters in Gift Box Drawer Bloom design Pack Size: 6 36663 'Carnaby' Decorated Mug in Gift Box Bloom design Pack Size: 6