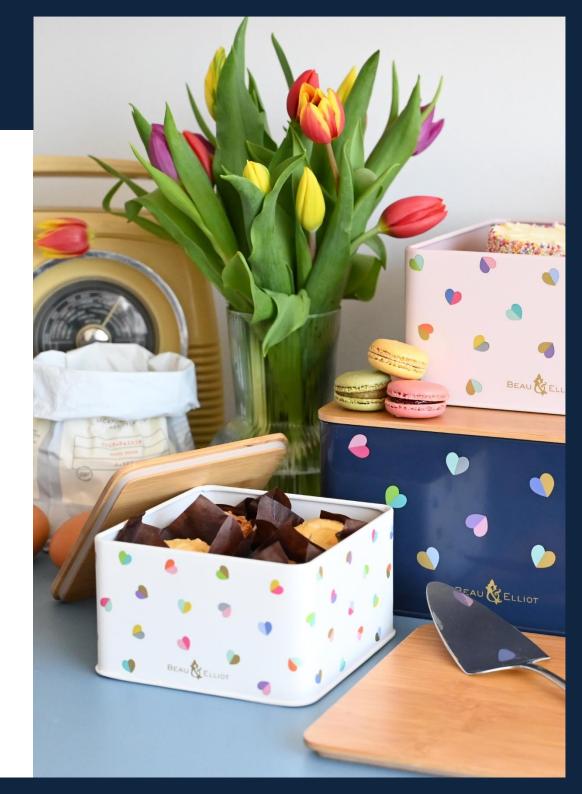

**36488 'Confetti' Set of 3 Nesting Tins with Silicon Seal Bamboo Lids.** Small Tin: 14cm x 14cm x 8cm. Medium Tin 20cm x 20cm x 10cm. Large Tin: 25.5cm x 25.5cm x 12cm Pack Size: 4

**36490 'Confetti' Storage Tin** with Silicon Sealed Bamboo Lid Cream 14.5cm x 14.5cm x 10cm Pack Size:6

**36489 'Confetti' Storage Tin** with Silicon Sealed Bamboo Lid Navy 14.5cm x 14.5cm x 10cm Pack Size:6

36491 'Confetti' Storage Tin with Silicon Sealed Bamboo Lid Blush 14.5cm x 14.5cm x 10cm Pack Size:6

36493 'Confetti' Bread Bin 15L Bamboo Lid with Integrated Handle and Chopping Board on reverse 21cm x 20cm x 35cm Pack Size: 4

**36492 'Confetti' Utensil Jar** 16cm x 16cm x 13.5cm (Utensils not included) Pack Size: 6