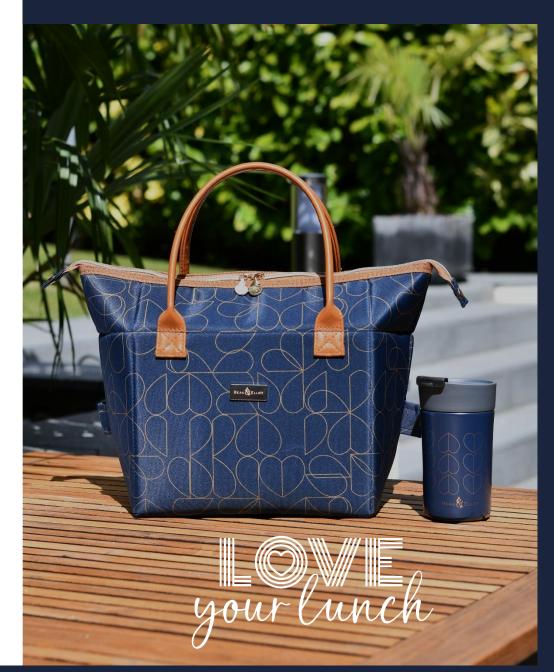

your lunch

36592 'Carnaby' Insulated Lunch Hand Bag Bloom design. Made from Vegan Leather Pack Size: 6

36593 'Carnaby' Insulated Convertible 2 in 1 Lunch Bag Eclipse design. Made from Vegan Leather Pack Size: 6

36597 'Carnaby' Stainless Steel 400ml Travel Mug Eclipse Design Pack Size: 6

36594 'Carnaby' Stainless Steel 400ml Travel Mug Bloom Design Pack Size: 6

36595 'Carnaby' Stainless Steel 500ml Drinks Bottle Eclipse Design Pack Size: 6