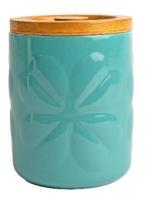

**Embossed Storage Jar** with Bamboo Lid Lime Pack Size: 4

36654 'Carnaby' Porcelain 36655 'Carnaby' Porcelain Embossed Storage Jar with Bamboo Lid Teal Pack Size:4

36656 'Carnaby' Porcelain Embossed Storage Jar with Bamboo Lid lvory Pack Size:4