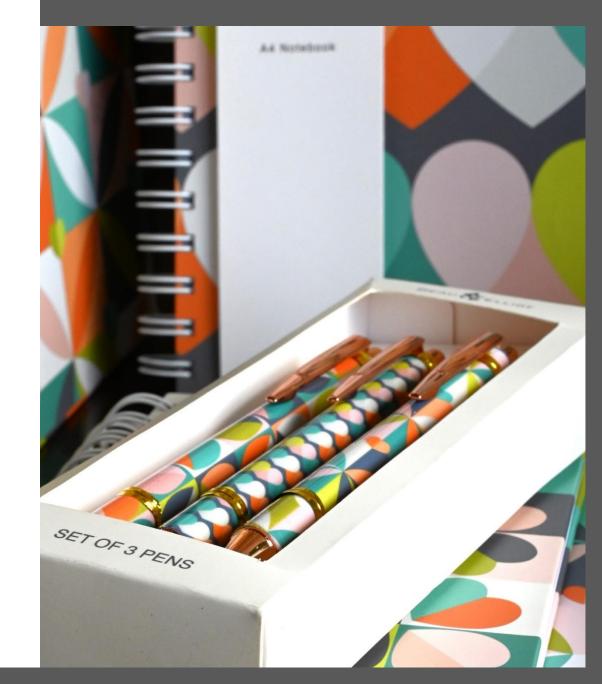

НОМЕ

36681 'Carnaby' A4 Wood Free Spiral Bound Notebook 100 Pages. Eclipse design Pack Size: 6

36680 'Carnaby' A5 Wood Free Spiral Bound Notebook 100 Pages. Petal design Pack Size: 6

36682 'Carnaby' A6 Wood Free Spiral Bound Notebook 100 Pages. Bloom design Pack Size: 6

36678 'Carnaby' Magazine Holder made from wood free recycled materials Petal design Pack Size: 4

36677 'Carnaby' Document Box File made from wood free recycled materials Bloom design Pack Size: 4

36679 'Carnaby' Set of Three Ball Point Pens in gift box Bloom, Eclipse and Petal designs Pack Size: 6