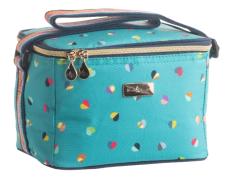

36427 'Mini Confetti' 4 Litre Personal Lunch Cool Bag With Adjustable Shoulder Strap Pack Size: 6

36428 'Mini Confetti' Insulated Family Cool Bag 20 Litre Capacity With integrated carry handles that double as a backpack Pack Size: 6