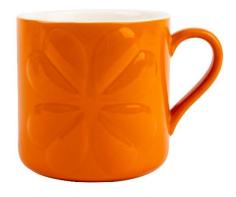

36661 'Carnaby' Porcelain Embossed Mug Lime Pack Size: 4

**36662 'Carnaby'** Porcelain Embossed Mug Ivory Pack Size: 4

36660 'Carnaby' Porcelain Embossed Mug Teal Pack Size: 4

36659 'Carnaby' Porcelain Embossed Mug Orange Pack Size: 4