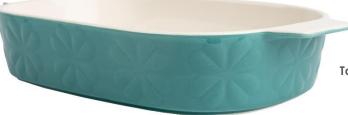

36671 'Carnaby' Porcelain Embossed Oven To Table 24cm Roasting Dish Teal Pack Size: 4

36670 'Carnaby' Porcelain Embossed Oven To Table 29cm Large Roasting Dish Ivory Pack Size: 4

36669 'Carnaby' Porcelain Embossed Oven To Table 29cm Large Roasting Dish Teal Pack Size: 4