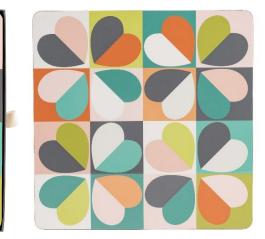

36684 'Carnaby' Set of 4 Coasters in Gift Box Drawer Petal design Pack Size: 6

ELLIOT HOME

36652 'Carnaby' Set of 4 Large Square Place Mats in Gift Box Drawer Bloom design Pack Size: 6 36683 'Carnaby' Set of 4 Large Square Place Mats in Gift Box Drawer Petal design Pack Size: 6