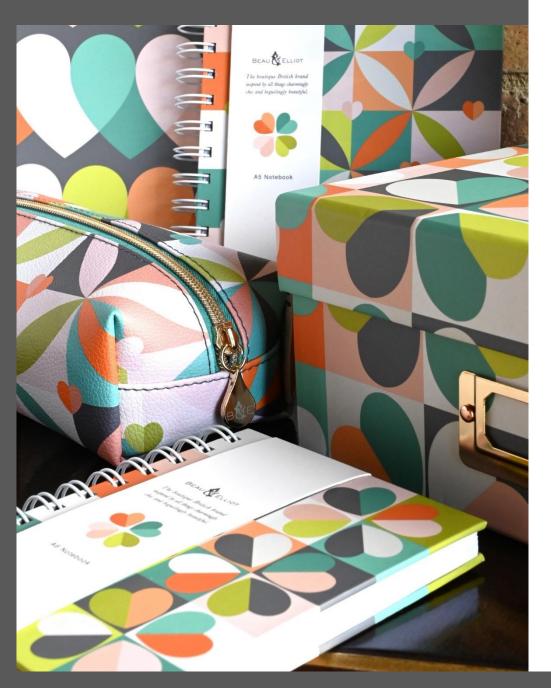

НОМЕ

36681 'Carnaby' A4 Wood Free Spiral Bound Notebook 100 Pages. Eclipse design Pack Size: 6

36680 'Carnaby' A5 Wood Free Spiral Bound Notebook 100 Pages. Petal design Pack Size: 6

36682 'Carnaby' A6 Wood Free Spiral Bound Notebook 100 Pages. Bloom design Pack Size: 6

36673 'Carnaby' Pencil Case Petal design Made from Vegan Leather Pack Size: 6

36674 'Carnaby' Cosmetic Bag in Eclipse design. Made from Vegan Leather Pack Size: 6

36675 'Carnaby' Travel Wash Bag in Bloom design. Made from Vegan Leather Pack Size: 6