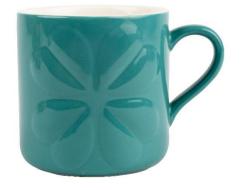

36661 'Carnaby' Porcelain Embossed Mug Lime Pack Size: 4

**36662 'Carnaby'** Porcelain Embossed Mug Ivory Pack Size: 4

36660 'Carnaby' Porcelain Embossed Mug Teal Pack Size: 4

36659 'Carnaby' Porcelain Embossed Mug Orange Pack Size: 4