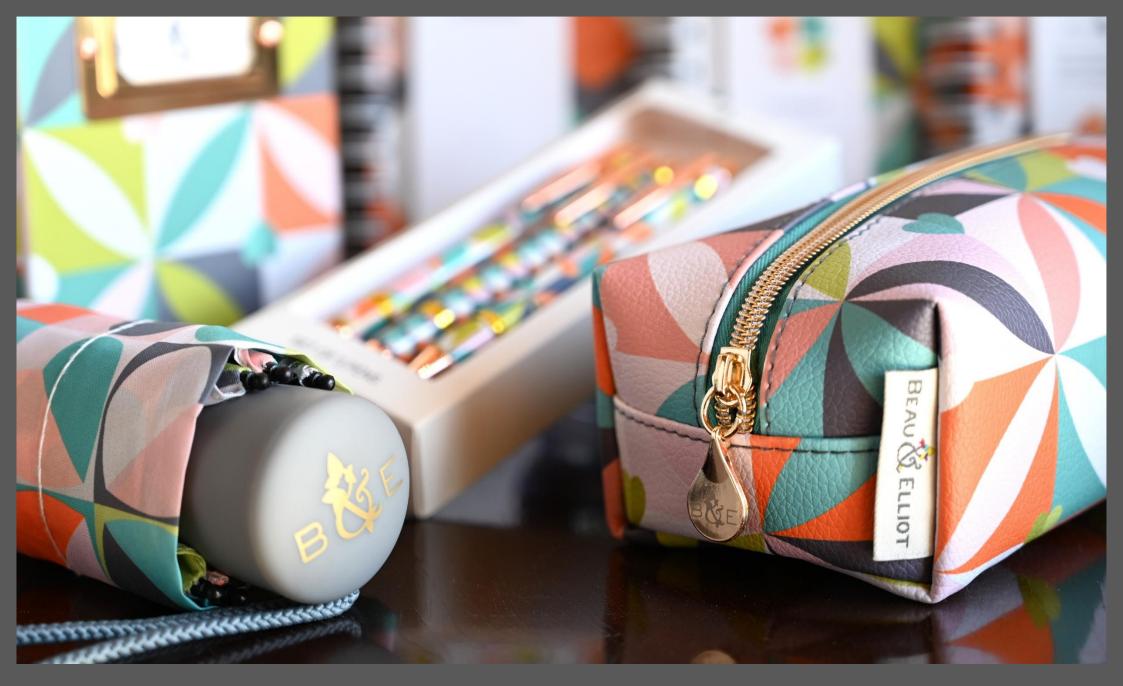

36678 'Carnaby' Magazine Holder made from wood free recycled materials Petal design Pack Size: 4

36677 'Carnaby' Document Box File made from wood free recycled materials Bloom design Pack Size: 4

36679 'Carnaby' Set of Three Ball Point Pens in gift box Bloom, Eclipse and Petal designs Pack Size: 6

36673 'Carnaby' Pencil Case Petal design Made from Vegan Leather Pack Size: 6

36674 'Carnaby' Cosmetic Bag in Eclipse design. Made from Vegan Leather Pack Size: 6

36675 'Carnaby' Travel Wash Bag in Bloom design. Made from Vegan Leather Pack Size: 6