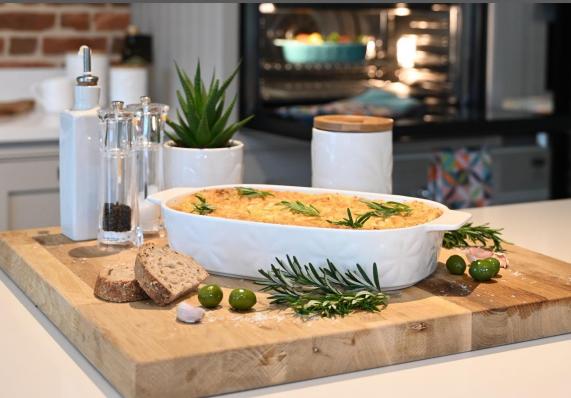

36671 'Carnaby' Porcelain Embossed Oven To Table 24cm Roasting Dish Teal Pack Size: 4

36670 'Carnaby' Porcelain Embossed Oven To Table 29cm Large Roasting Dish Ivory Pack Size: 4

36669 'Carnaby' Porcelain Embossed Oven To Table 29cm Large Roasting Dish Teal Pack Size: 4