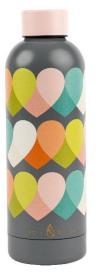

36597 'Carnaby' Stainless Steel 400ml Travel Mug Eclipse Design Pack Size: 6

36594 'Carnaby' Stainless Steel 400ml Travel Mug Bloom Design Pack Size: 6

36595 'Carnaby' Stainless Steel 500ml Drinks Bottle Eclipse Design Pack Size: 6

36596 'Carnaby' Stainless Steel 500ml Drinks Bottle Bloom Design Pack Size: 6

Navy 300ml Vacuum Insulated Travel Mug 73844 / Pack Size: 6

Navy 500ml Vacuum Insulated Drinks Bottle 73845 / Pack Size: 6

Navy 7L Luxury Lunch Tote 73843 / Pack Size: 6