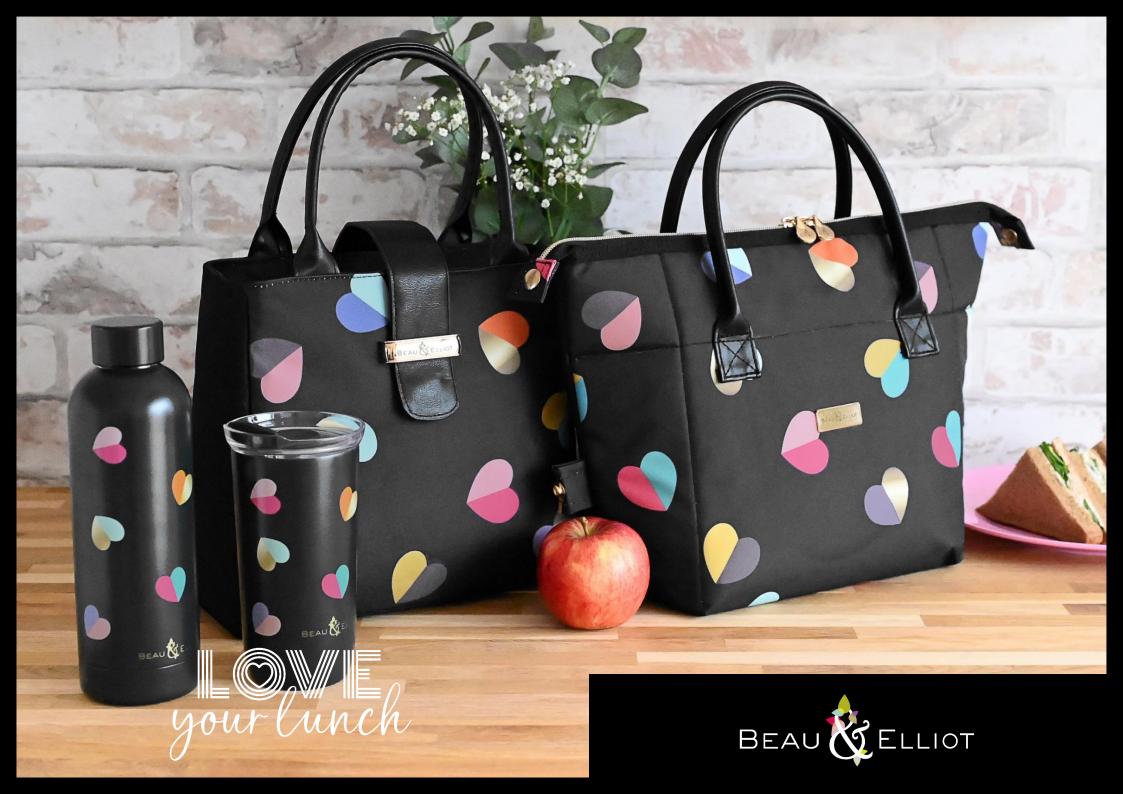

**36488 'Confetti' Set of 3 Nesting Tins with Silicon Seal Bamboo Lids.** Small Tin: 14cm x 14cm x 8cm. Medium Tin 20cm x 20cm x 10cm. Large Tin: 25.5cm x 25.5cm x 12cm Pack Size: 4

**36490 'Confetti' Storage Tin** with Silicon Sealed Bamboo Lid Cream 14.5cm x 14.5cm x 10cm Pack Size:6

**36489 'Confetti' Storage Tin** with Silicon Sealed Bamboo Lid Navy 14.5cm x 14.5cm x 10cm Pack Size:6

36491 'Confetti' Storage Tin with Silicon Sealed Bamboo Lid Blush 14.5cm x 14.5cm x 10cm Pack Size:6