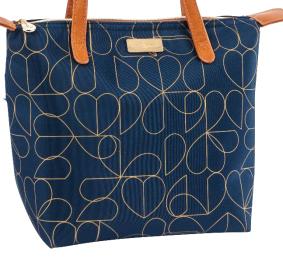

your lunch

36592 'Carnaby' Insulated Lunch Hand Bag Bloom design. Made from Vegan Leather Pack Size: 6

36593 'Carnaby' Insulated Convertible 2 in 1 Lunch Bag Eclipse design. Made from Vegan Leather Pack Size: 6