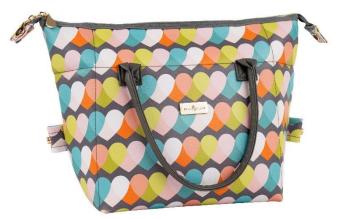

your lunch

36592 'Carnaby' Insulated Lunch Hand Bag Bloom design. Made from Vegan Leather Pack Size: 6

36593 'Carnaby' Insulated Convertible 2 in 1 Lunch Bag Eclipse design. Made from Vegan Leather Pack Size: 6