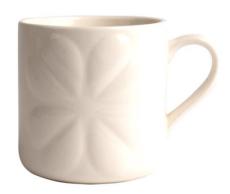

36661 'Carnaby' Porcelain Embossed Mug Lime Pack Size: 4

**36662 'Carnaby'** Porcelain Embossed Mug Ivory Pack Size: 4

36660 'Carnaby' Porcelain Embossed Mug Teal Pack Size: 4

36659 'Carnaby' Porcelain Embossed Mug Orange Pack Size: 4