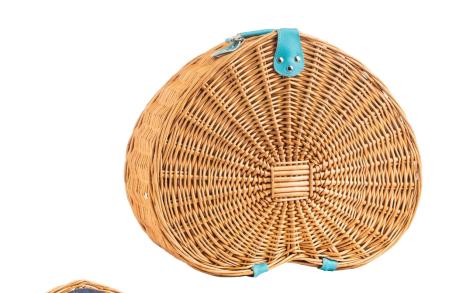

36426 'Mini Confetti' 2 Person Heart Shaped Willow Basket Contains: 2 x Sporks Wine Opener 2 x Acrylic Wine Glasses 2 x Ceramic Plates 2 x Napkins Salt and Pepper Shakers Pack Size: 2

36432 'Mini Confetti' Rectangular Picnic Rug With carry handle and Adjustable Shoulder Strap Open Size 150cm x 135cm Pack Size: 6