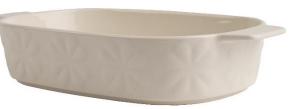

**36650 'Carnaby' Tea Towel set of 2 Bloom/Petal design** Pack Size: 6

36651 'Carnaby' Round Willow Wood Tray 37cm Bloom design Pack Size: 6

36672 'Carnaby' Porcelain Embossed Oven To Table 24cm Roasting Dish Ivory Pack Size: 4