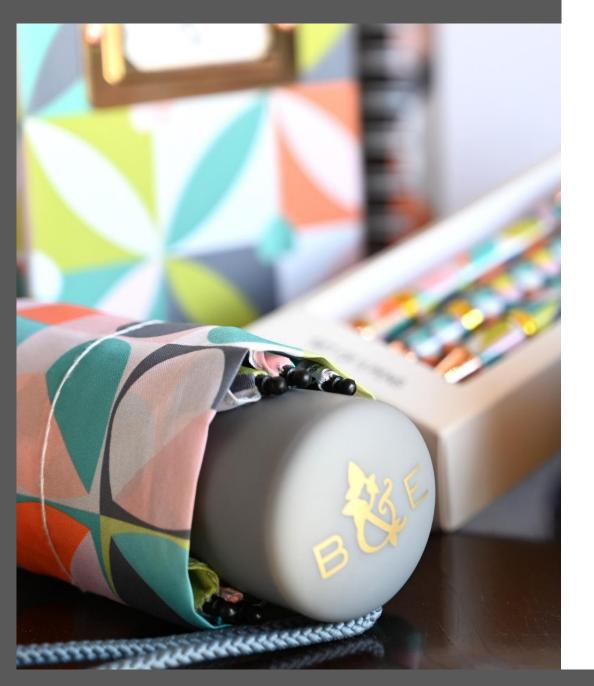

36673 'Carnaby' Pencil Case Petal design Made from Vegan Leather Pack Size: 6

36674 'Carnaby' Cosmetic Bag in Eclipse design. Made from Vegan Leather Pack Size: 6

36675 'Carnaby' Travel Wash Bag in Bloom design. Made from Vegan Leather Pack Size: 6