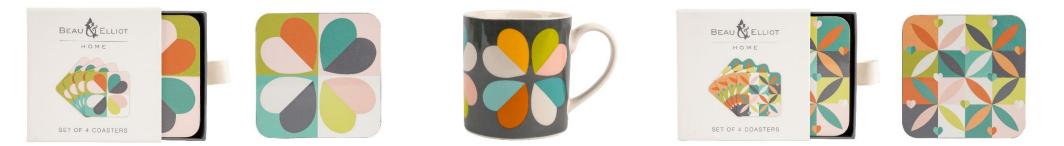

# Home - Gifting Lunch on the Go - Outdoor Living Stationery

HOME

36653 'Carnaby' Set of 4 Coasters in Gift Box Drawer Bloom design Pack Size: 6 36663 'Carnaby' Decorated Mug in Gift Box Bloom design Pack Size: 6

36661 'Carnaby' Porcelain Embossed Mug Lime Pack Size: 4

**36662 'Carnaby'** Porcelain Embossed Mug Ivory Pack Size: 4

36660 'Carnaby' Porcelain Embossed Mug Teal Pack Size: 4

36659 'Carnaby' Porcelain Embossed Mug Orange Pack Size: 4