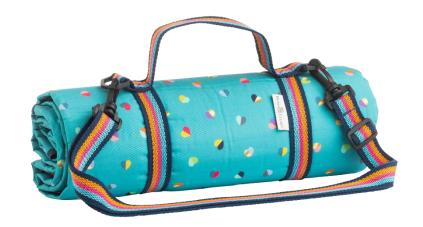

36433 'Mini Confetti' Circular Picnic Rug in Stripe Design With carry handle and Adjustable Shoulder Strap Open Size 150cm x 150cm Pack Size: 6

36430 'Mini Confetti' Insulated Shoulder Tote in Stripe Design With Adjustable shoulder strap, Pocket and Carry Handles 20 Litre Pack Size: 6