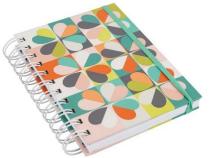

НОМЕ

36681 'Carnaby' A4 Wood Free Spiral Bound Notebook 100 Pages. Eclipse design Pack Size: 6

36680 'Carnaby' A5 Wood Free Spiral Bound Notebook 100 Pages. Petal design Pack Size: 6

36682 'Carnaby' A6 Wood Free Spiral Bound Notebook 100 Pages. Bloom design Pack Size: 6