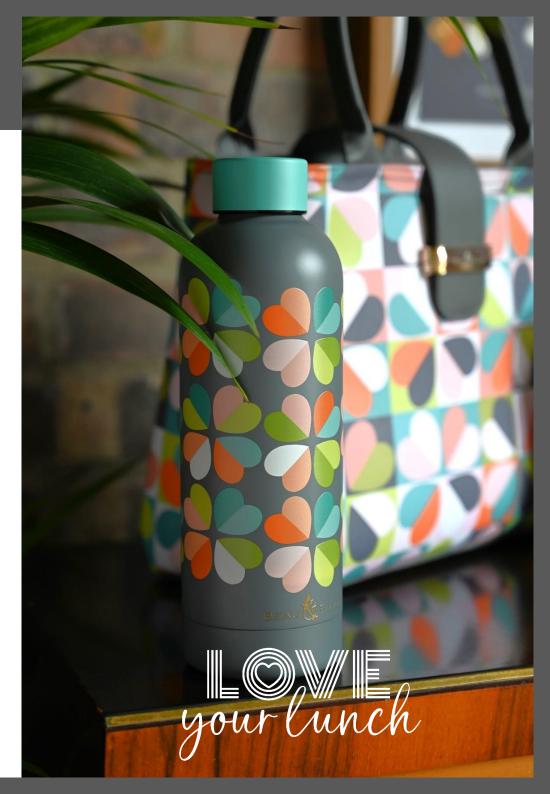

36597 'Carnaby' Stainless Steel 400ml Travel Mug Eclipse Design Pack Size: 6

36594 'Carnaby' Stainless Steel 400ml Travel Mug Bloom Design Pack Size: 6

36595 'Carnaby' Stainless Steel 500ml Drinks Bottle Eclipse Design Pack Size: 6

36596 'Carnaby' Stainless Steel 500ml Drinks Bottle Bloom Design Pack Size: 6

Navy 300ml Vacuum Insulated Travel Mug 73844 / Pack Size: 6

Navy 500ml Vacuum Insulated Drinks Bottle 73845 / Pack Size: 6

Navy 7L Luxury Lunch Tote 73843 / Pack Size: 6