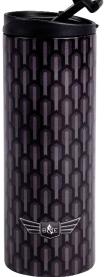

'Manhattan' Vacuum Insulated Travel Mug 350ml 36394 / 6 way

'Manhattan' Vacuum Insulated Drinks Bottle 650ml 36395 / 6 way

36429 'Mini Confetti' Insulated 2 Person Backpack With Detachable Bottle Carrier Contains: 2 x Sporks 2 x Acrylic Wine Glasses 2 x Plates Pack Size: 4