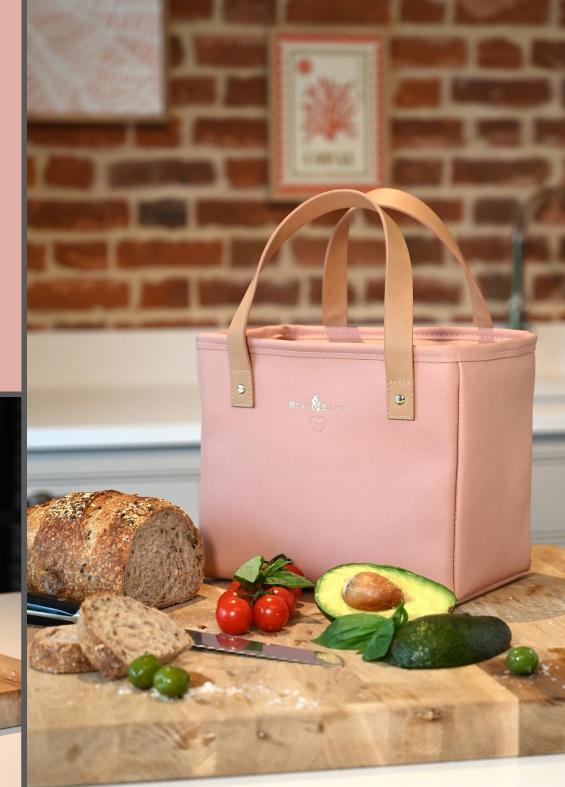

your lunch

36592 'Carnaby' Insulated Lunch Hand Bag Bloom design. Made from Vegan Leather Pack Size: 6

36593 'Carnaby' Insulated Convertible 2 in 1 Lunch Bag Eclipse design. Made from Vegan Leather Pack Size: 6