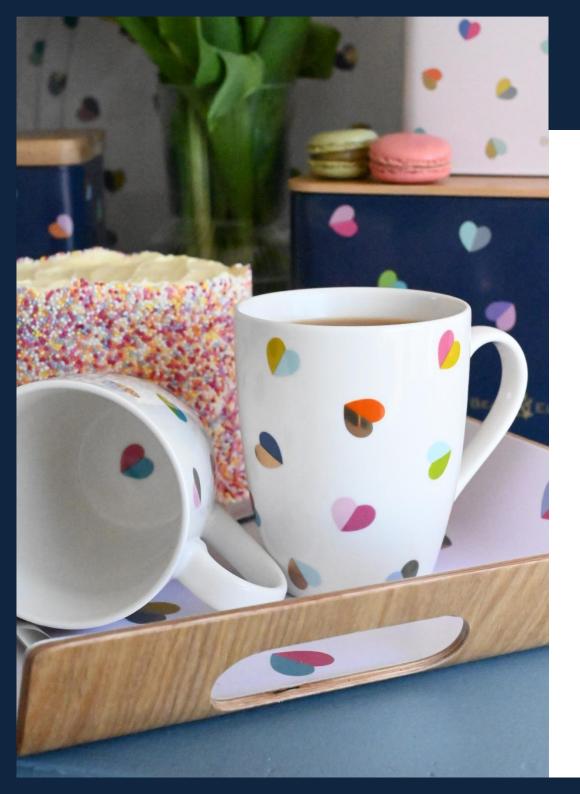

# Home - Gifting Lunch on the Go - Outdoor Living Stationery

HOME

36653 'Carnaby' Set of 4 Coasters in Gift Box Drawer Bloom design Pack Size: 6 36663 'Carnaby' Decorated Mug in Gift Box Bloom design Pack Size: 6