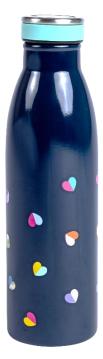

Navy Convertible 2 in 1 Lunch Bag 36205 / Pack Size: 6

'Emily' Vacuum Insulated Drinks Bottle 500ml 36516 / Pack Size: 6

**'Emily'** Vacuum Insulated Travel Mug 350ml 36515 / Pack Size: 6

**'Emily' Convertible 2 in 1 Lunch Bag** 36513 / Pack Size: 6