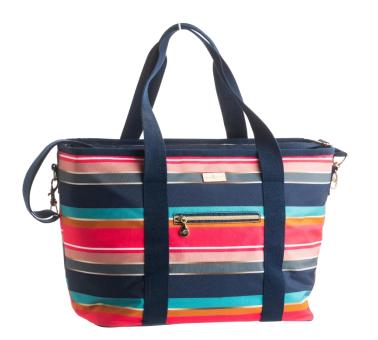

36433 'Mini Confetti' Circular Picnic Rug in Stripe Design With carry handle and Adjustable Shoulder Strap Open Size 150cm x 150cm Pack Size: 6

36430 'Mini Confetti' Insulated Shoulder Tote in Stripe Design With Adjustable shoulder strap, Pocket and Carry Handles 20 Litre Pack Size: 6