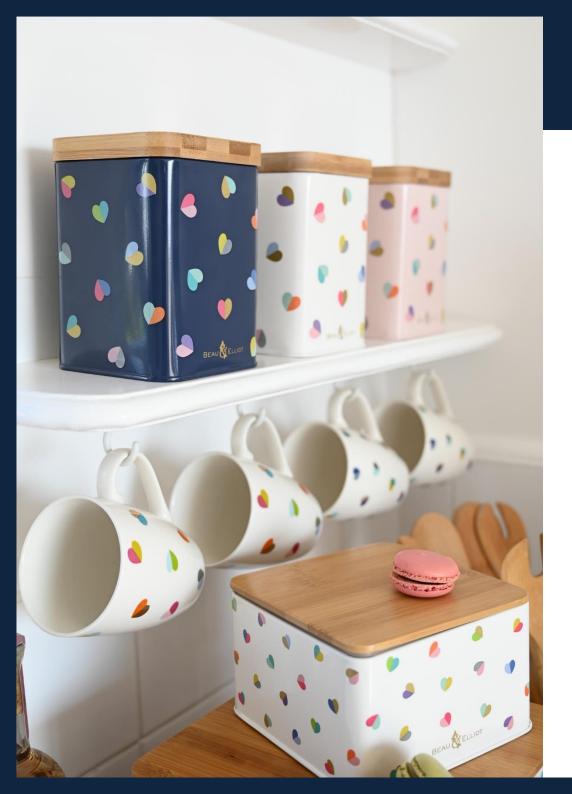

**36488 'Confetti' Set of 3 Nesting Tins with Silicon Seal Bamboo Lids.** Small Tin: 14cm x 14cm x 8cm. Medium Tin 20cm x 20cm x 10cm. Large Tin: 25.5cm x 25.5cm x 12cm Pack Size: 4

**36490 'Confetti' Storage Tin** with Silicon Sealed Bamboo Lid Cream 14.5cm x 14.5cm x 10cm Pack Size:6

**36489 'Confetti' Storage Tin** with Silicon Sealed Bamboo Lid Navy 14.5cm x 14.5cm x 10cm Pack Size:6

36491 'Confetti' Storage Tin with Silicon Sealed Bamboo Lid Blush 14.5cm x 14.5cm x 10cm Pack Size:6

36493 'Confetti' Bread Bin 15L Bamboo Lid with Integrated Handle and Chopping Board on reverse 21cm x 20cm x 35cm Pack Size: 4

**36492 'Confetti' Utensil Jar** 16cm x 16cm x 13.5cm (Utensils not included) Pack Size: 6

36496 'Confetti' Set of 4 Placemats In Drawer Gift Box Pack Size:6

36495 'Confetti' Set of 4 Coasters In Drawer Gift Box Pack Size:6

**36494 'Confetti' Porcelain Mug** In Gift Box Pack Size:6

36498 'Confetti' Double Oven Gloves 100% Cotton Pack Size:6