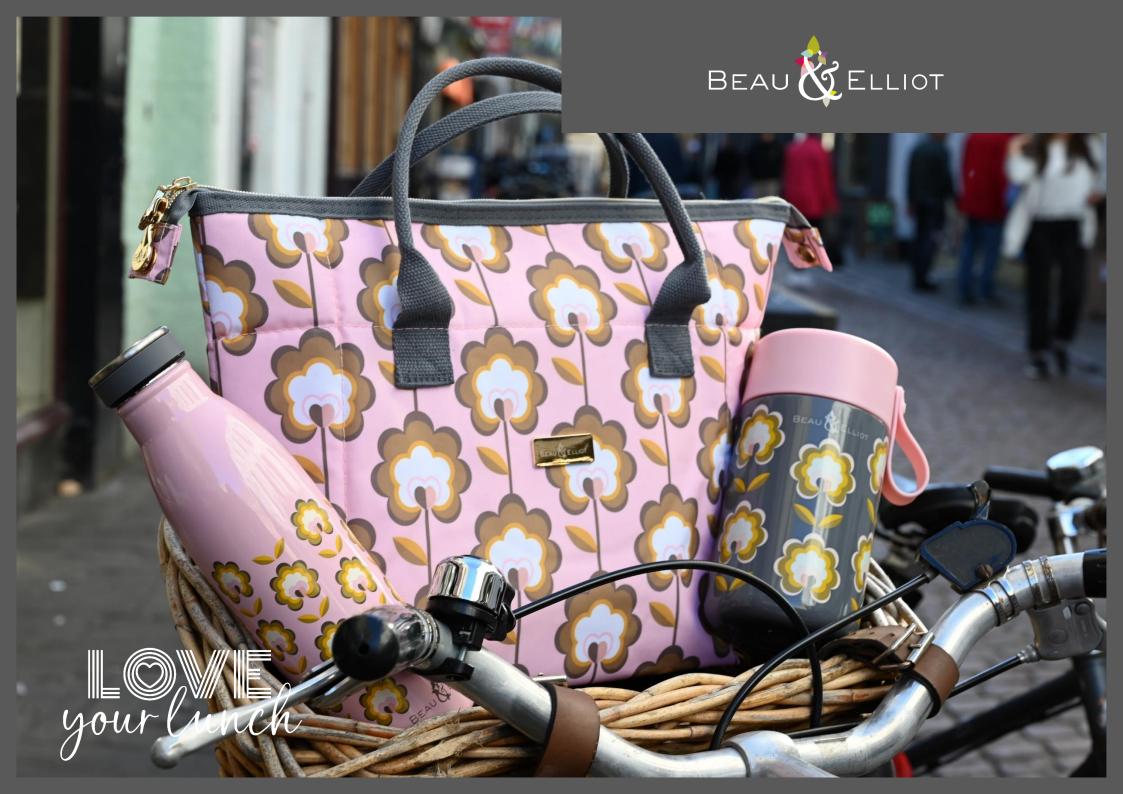

your lunch

36592 'Carnaby' Insulated Lunch Hand Bag Bloom design. Made from Vegan Leather Pack Size: 6

36593 'Carnaby' Insulated Convertible 2 in 1 Lunch Bag Eclipse design. Made from Vegan Leather Pack Size: 6

36597 'Carnaby' Stainless Steel 400ml Travel Mug Eclipse Design Pack Size: 6

36594 'Carnaby' Stainless Steel 400ml Travel Mug Bloom Design Pack Size: 6

36595 'Carnaby' Stainless Steel 500ml Drinks Bottle Eclipse Design Pack Size: 6

36596 'Carnaby' Stainless Steel 500ml Drinks Bottle Bloom Design Pack Size: 6

Navy 300ml Vacuum Insulated Travel Mug 73844 / Pack Size: 6

Navy 500ml Vacuum Insulated Drinks Bottle 73845 / Pack Size: 6

Navy 7L Luxury Lunch Tote 73843 / Pack Size: 6