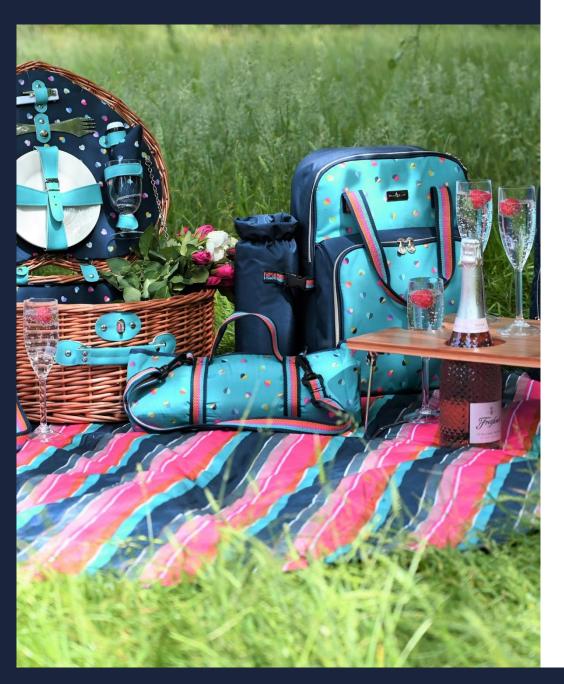

'Manhattan' Vacuum Insulated Travel Mug 350ml 36394 / 6 way

'Manhattan' Vacuum Insulated Drinks Bottle 650ml 36395 / 6 way

36429 'Mini Confetti' Insulated 2 Person Backpack With Detachable Bottle Carrier Contains: 2 x Sporks 2 x Acrylic Wine Glasses 2 x Plates Pack Size: 4

36426 'Mini Confetti' 2 Person Heart Shaped Willow Basket Contains: 2 x Sporks Wine Opener 2 x Acrylic Wine Glasses 2 x Ceramic Plates 2 x Napkins Salt and Pepper Shakers Pack Size: 2

36432 'Mini Confetti' Rectangular Picnic Rug With carry handle and Adjustable Shoulder Strap Open Size 150cm x 135cm Pack Size: 6

36433 'Mini Confetti' Circular Picnic Rug in Stripe Design With carry handle and Adjustable Shoulder Strap Open Size 150cm x 150cm Pack Size: 6

36430 'Mini Confetti' Insulated Shoulder Tote in Stripe Design With Adjustable shoulder strap, Pocket and Carry Handles 20 Litre Pack Size: 6

36427 'Mini Confetti' 4 Litre Personal Lunch Cool Bag With Adjustable Shoulder Strap Pack Size: 6

36428 'Mini Confetti' Insulated Family Cool Bag 20 Litre Capacity With integrated carry handles that double as a backpack Pack Size: 6

36431 'Mini Confetti' Insulated 2 Bottle Cool Bag With Adjustable Shoulder Strap Capacity for up to 2 x 2 litre Bottles / Champagne Includes Bottle Opener and Decorative Stopper Pack Size: 6

36434 'Mini Confetti' Mixed Bunting All Year Round Weatherproof 15 Flags with 6m Tape Pack Size: 12