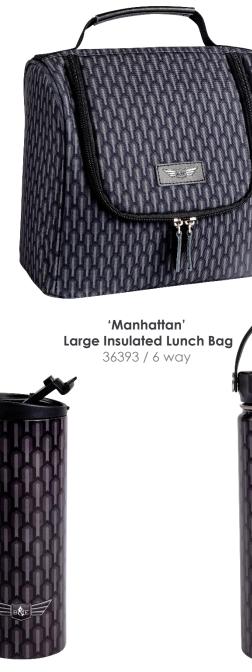

'Manhattan' Vacuum Insulated Travel Mug 350ml 36394 / 6 way

'Manhattan' Vacuum Insulated Drinks Bottle 650ml 36395 / 6 way

36429 'Mini Confetti' Insulated 2 Person Backpack With Detachable Bottle Carrier Contains: 2 x Sporks 2 x Acrylic Wine Glasses 2 x Plates Pack Size: 4