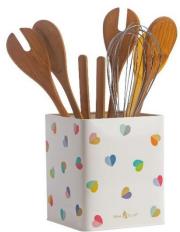

36493 'Confetti' Bread Bin 15L Bamboo Lid with Integrated Handle and Chopping Board on reverse 21cm x 20cm x 35cm Pack Size: 4

**36492 'Confetti' Utensil Jar** 16cm x 16cm x 13.5cm (Utensils not included) Pack Size: 6