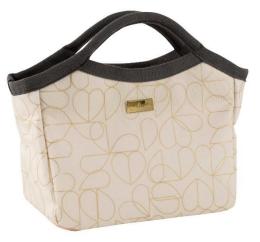

your lunch

36592 'Carnaby' Insulated Lunch Hand Bag Bloom design. Made from Vegan Leather Pack Size: 6

36593 'Carnaby' Insulated Convertible 2 in 1 Lunch Bag Eclipse design. Made from Vegan Leather Pack Size: 6