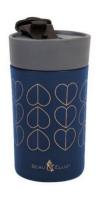

36597 'Carnaby' Stainless Steel 400ml Travel Mug Eclipse Design Pack Size: 6

36594 'Carnaby' Stainless Steel 400ml Travel Mug Bloom Design Pack Size: 6

36595 'Carnaby' Stainless Steel 500ml Drinks Bottle Eclipse Design Pack Size: 6