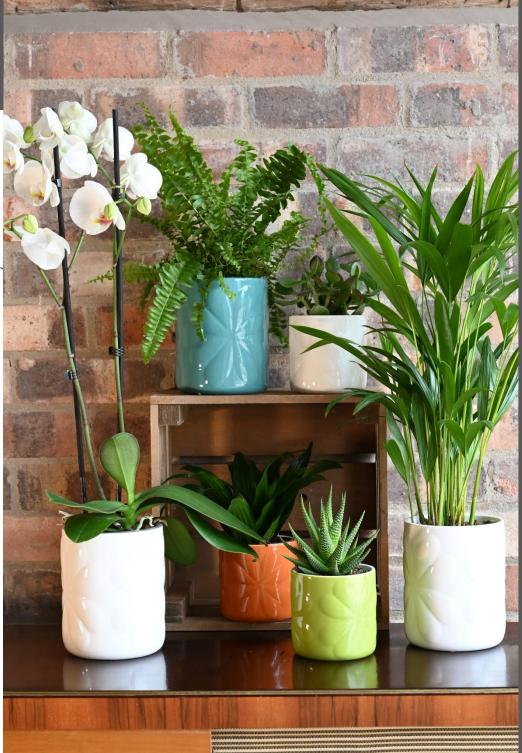

boo Lid lvory Pack Size:4



36658 'Carnaby' Porcelain Large Embossed Storage Jar with Bamboo Lid Teal Pack Size:2



36657 'Carnaby' Porcelain Large Embossed Storage Jar with Bamboo Lid lvory Pack Size:2









**36648 'Carnaby' Oven Gloves Bloom design** Pack Size: 6



**36650 'Carnaby' Tea Towel set of 2 Bloom/Petal design** Pack Size: 6



36651 'Carnaby' Round Willow Wood Tray 37cm Bloom design Pack Size: 6



36672 'Carnaby' Porcelain Embossed Oven To Table 24cm Roasting Dish Ivory Pack Size: 4





36671 'Carnaby' Porcelain Embossed Oven To Table 24cm Roasting Dish Teal Pack Size: 4

36670 'Carnaby' Porcelain Embossed Oven To Table 29cm Large Roasting Dish Ivory Pack Size: 4





36669 'Carnaby' Porcelain Embossed Oven To Table 29cm Large Roasting Dish Teal Pack Size: 4

















**36488 'Confetti' Set of 3 Nesting Tins with Silicon Seal Bamboo Lids.** Small Tin: 14cm x 14cm x 8cm. Medium Tin 20cm x 20cm x 10cm. Large Tin: 25.5cm x 25.5cm x 12cm Pack Size: 4









**36490 'Confetti' Storage Tin** with Silicon Sealed Bamboo Lid Cream 14.5cm x 14.5cm x 10cm Pack Size:6



**36489 'Confetti' Storage Tin** with Silicon Sealed Bamboo Lid Navy 14.5cm x 14.5cm x 10cm Pack Size:6



36491 'Confetti' Storage Tin with Silicon Sealed Bamboo Lid Blush 14.5cm x 14.5cm x 10cm Pack Size:6





36493 'Confetti' Bread Bin 15L Bamboo Lid with Integrated Handle and Chopping Board on reverse 21cm x 20cm x 35cm Pack Size: 4



**36492 'Confetti' Utensil Jar** 16cm x 16cm x 13.5cm (Utensils not included) Pack Size: 6











36496 'Confetti' Set of 4 Placemats In Drawer Gi