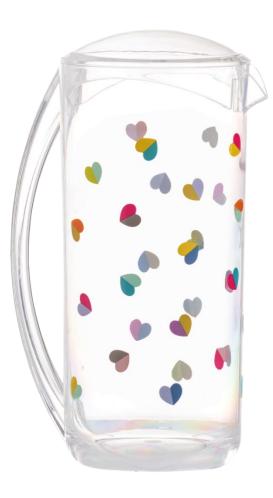

**36435 'Mini Confetti' Decorated Tumbler** Pack Size: 12

**36436 'Mini Confetti' Decorated Wine Glass** Pack Size: 12

**36437 'Mini Confetti' Decorated 2 Litre Pitcher With 'Ice Catching Lid'** Pack Size: 4