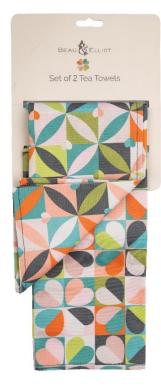

**36650 'Carnaby' Tea Towel set of 2 Bloom/Petal design** Pack Size: 6

36651 'Carnaby' Round Willow Wood Tray 37cm Bloom design Pack Size: 6

36672 'Carnaby' Porcelain Embossed Oven To Table 24cm Roasting Dish Ivory Pack Size: 4