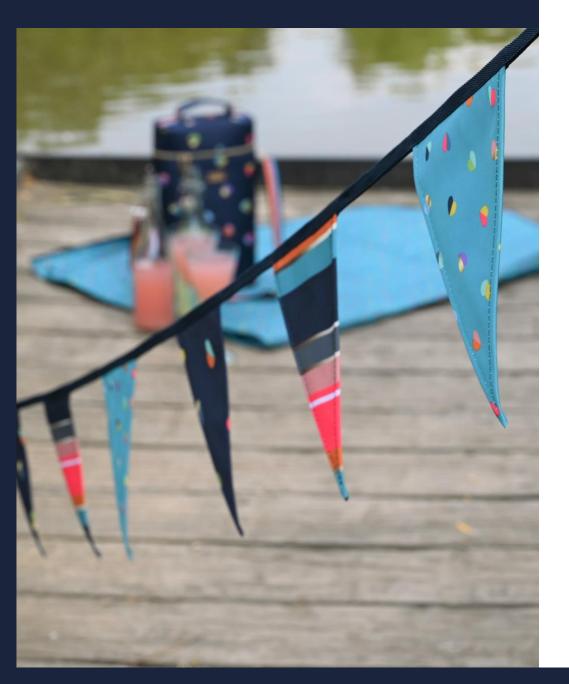

36431 'Mini Confetti' Insulated 2 Bottle Cool Bag With Adjustable Shoulder Strap Capacity for up to 2 x 2 litre Bottles / Champagne Includes Bottle Opener and Decorative Stopper Pack Size: 6

36434 'Mini Confetti' Mixed Bunting All Year Round Weatherproof 15 Flags with 6m Tape Pack Size: 12