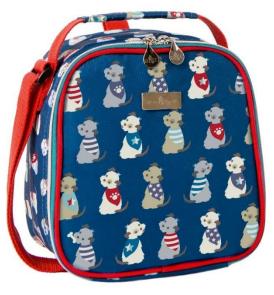

#### KIDS

**'Puppy Love' 400ml Hydration Bottle** 73991 / Pack Size: 6

**'Scruffy Pups' Insulated Lunch Bag** 73996 / Pack Size: 6

**'Puppy Love' Insulated Lunch Bag** 73990 / Pack Size: 6

**'Scruffy Pups' 400ml Hydration Bottle** 73997 / Pack Size 6