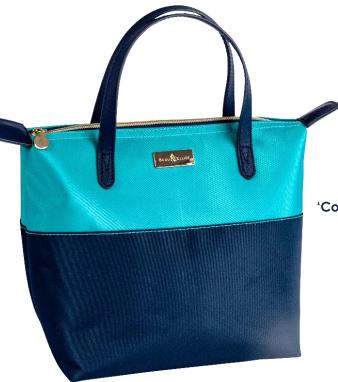

'Mini Confetti' 300ml Vacuum Insulated Travel Mug 36366/ Pack Size: 6

**'Mini Confetti' 7L** Luxury Lunch Tote 36399 / Pack Size: 6

**'Colour Block' Aqua/Navy** Luxury Lunch Tote 36372 / Pack Size: 6

'Colour Block' Aqua/Navy Vacuum Insulated Travel Mug 300ml 36370/ Pack Size: 6 **'Colour Block' Pink/Navy** Insulated Hand Bag 36371 / Pack Size: 6