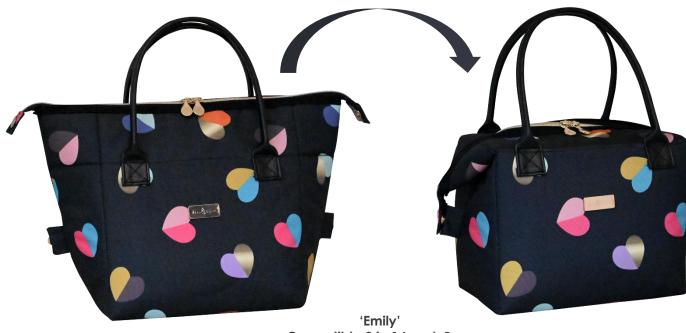

Navy Convertible 2 in 1 Lunch Bag 36205 / Pack Size: 6

'Emily' Vacuum Insulated Drinks Bottle 500ml 36516 / Pack Size: 6

**'Emily'** Vacuum Insulated Travel Mug 350ml 36515 / Pack Size: 6

**'Emily' Convertible 2 in 1 Lunch Bag** 36513 / Pack Size: 6

**'Emily'** Luxury Lunch Tote with Magnetic Flap 36514 / Pack Size: 6

'Mini Confetti' 500ml Vacuum Insulated Drinks Bottle 36365 / Pack Size: 6

**'Mini Confetti' 500ml Vacuum** Insulated Food Flask 36367 / Pack Size: 6