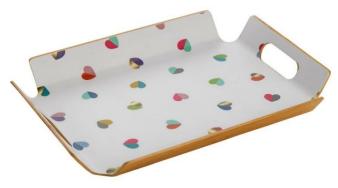

**36497 'Confetti' Willow Wood Serving Tray** 39cm x 29cm x 4.54cm Pack Size:6

0

0

۲

36714 'Lexington' Eau de Nil Insulated Lunch Handbag. Made from Vegan Leather Pack Size: 6

your lunch

36713 'Lexington' Blush Insulated Lunch Handbag. Made from Vegan Leather Pack Size: 6