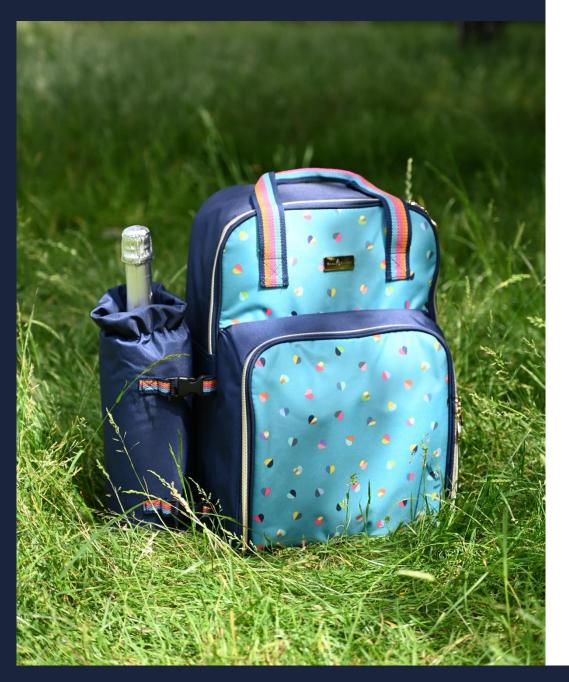

'Manhattan' Vacuum Insulated Travel Mug 350ml 36394 / 6 way

'Manhattan' Vacuum Insulated Drinks Bottle 650ml 36395 / 6 way

36429 'Mini Confetti' Insulated 2 Person Backpack With Detachable Bottle Carrier Contains: 2 x Sporks 2 x Acrylic Wine Glasses 2 x Plates Pack Size: 4