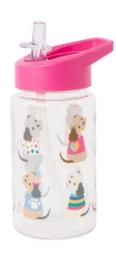

#### KIDS

**'Puppy Love' 400ml Hydration Bottle** 73991 / Pack Size: 6

**'Scruffy Pups' Insulated Lunch Bag** 73996 / Pack Size: 6

**'Puppy Love' Insulated Lunch Bag** 73990 / Pack Size: 6

**'Scruffy Pups' 400ml Hydration Bottle** 73997 / Pack Size 6