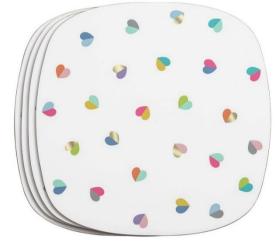

# Home - Gifting Lunch on the Go - Outdoor Living Stationery

HOME

36653 'Carnaby' Set of 4 Coasters in Gift Box Drawer Bloom design Pack Size: 6 36663 'Carnaby' Decorated Mug in Gift Box Bloom design Pack Size: 6