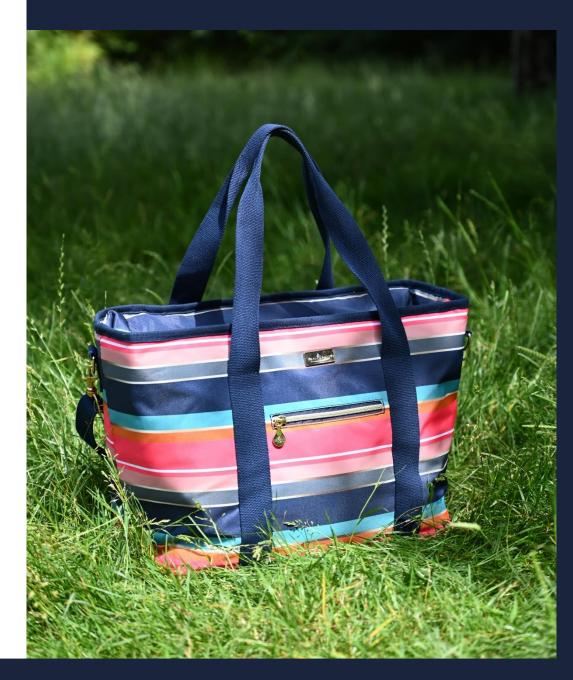

36433 'Mini Confetti' Circular Picnic Rug in Stripe Design With carry handle and Adjustable Shoulder Strap Open Size 150cm x 150cm Pack Size: 6

36430 'Mini Confetti' Insulated Shoulder Tote in Stripe Design With Adjustable shoulder strap, Pocket and Carry Handles 20 Litre Pack Size: 6