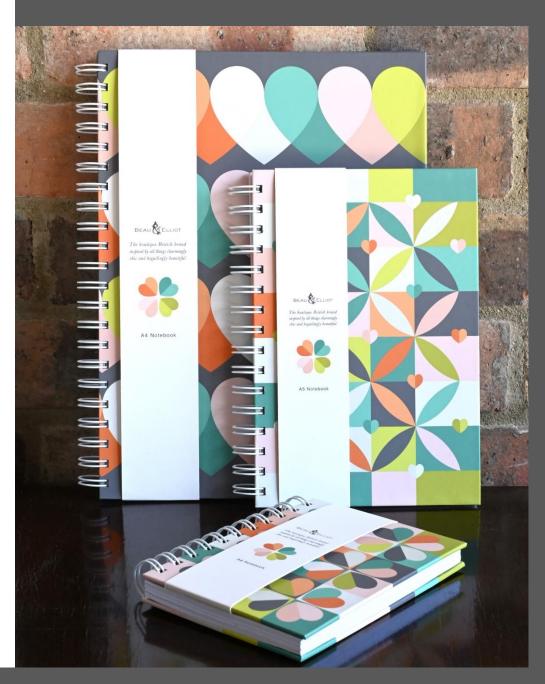

НОМЕ

36681 'Carnaby' A4 Wood Free Spiral Bound Notebook 100 Pages. Eclipse design Pack Size: 6

36680 'Carnaby' A5 Wood Free Spiral Bound Notebook 100 Pages. Petal design Pack Size: 6

36682 'Carnaby' A6 Wood Free Spiral Bound Notebook 100 Pages. Bloom design Pack Size: 6