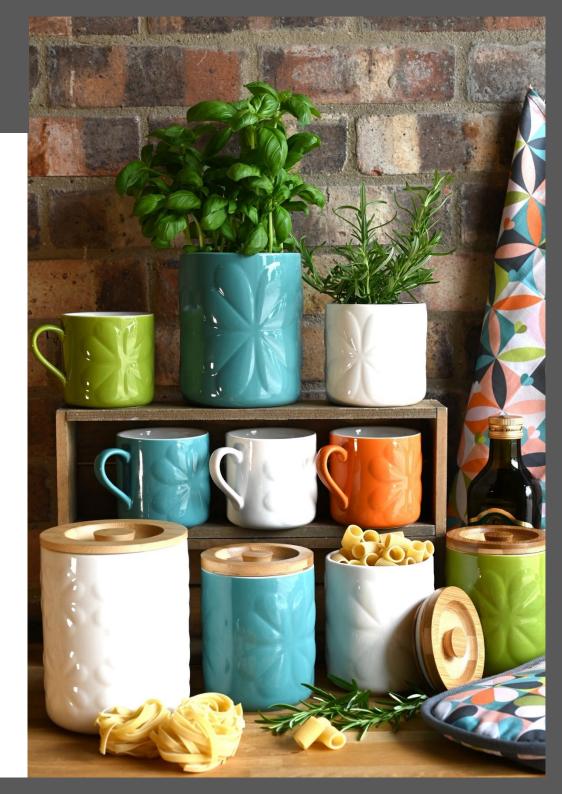

36661 'Carnaby' Porcelain Embossed Mug Lime Pack Size: 4

**36662 'Carnaby'** Porcelain Embossed Mug Ivory Pack Size: 4

36660 'Carnaby' Porcelain Embossed Mug Teal Pack Size: 4

36659 'Carnaby' Porcelain Embossed Mug Orange Pack Size: 4

**Embossed Storage Jar** with Bamboo Lid Lime Pack Size: 4

36654 'Carnaby' Porcelain 36655 'Carnaby' Porcelain Embossed Storage Jar with Bamboo Lid Teal Pack Size:4

36656 'Carnaby' Porcelain Embossed Storage Jar with Bamboo Lid lvory Pack Size:4

36658 'Carnaby' Porcelain Large Embossed Storage Jar with Bamboo Lid Teal Pack Size:2

36657 'Carnaby' Porcelain Large Embossed Storage Jar with Bamboo Lid lvory Pack Size:2

**36648 'Carnaby' Oven Gloves Bloom design** Pack Size: 6