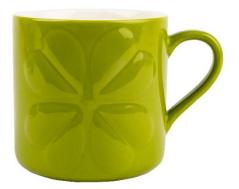

36661 'Carnaby' Porcelain Embossed Mug Lime Pack Size: 4

**36662 'Carnaby'** Porcelain Embossed Mug Ivory Pack Size: 4

36660 'Carnaby' Porcelain Embossed Mug Teal Pack Size: 4

36659 'Carnaby' Porcelain Embossed Mug Orange Pack Size: 4