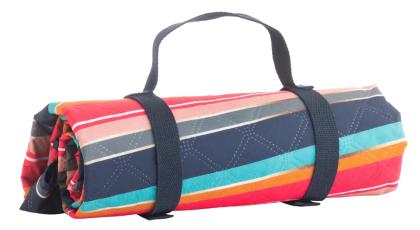

36433 'Mini Confetti' Circular Picnic Rug in Stripe Design With carry handle and Adjustable Shoulder Strap Open Size 150cm x 150cm Pack Size: 6

36430 'Mini Confetti' Insulated Shoulder Tote in Stripe Design With Adjustable shoulder strap, Pocket and Carry Handles 20 Litre Pack Size: 6