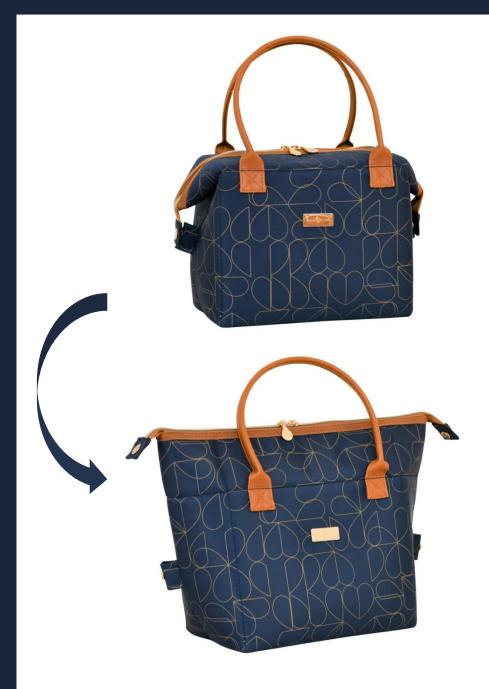

your lunch

36592 'Carnaby' Insulated Lunch Hand Bag Bloom design. Made from Vegan Leather Pack Size: 6

36593 'Carnaby' Insulated Convertible 2 in 1 Lunch Bag Eclipse design. Made from Vegan Leather Pack Size: 6