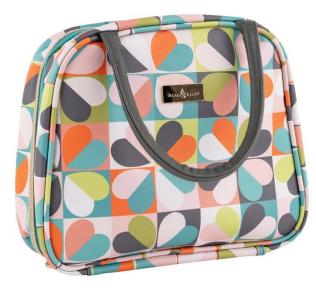

36673 'Carnaby' Pencil Case Petal design Made from Vegan Leather Pack Size: 6

36674 'Carnaby' Cosmetic Bag in Eclipse design. Made from Vegan Leather Pack Size: 6

36675 'Carnaby' Travel Wash Bag in Bloom design. Made from Vegan Leather Pack Size: 6