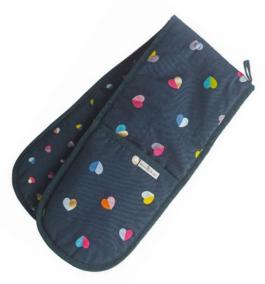

36496 'Confetti' Set of 4 Placemats In Drawer Gift Box Pack Size:6

36495 'Confetti' Set of 4 Coasters In Drawer Gift Box Pack Size:6

**36494 'Confetti' Porcelain Mug** In Gift Box Pack Size:6

36498 'Confetti' Double Oven Gloves 100% Cotton Pack Size:6