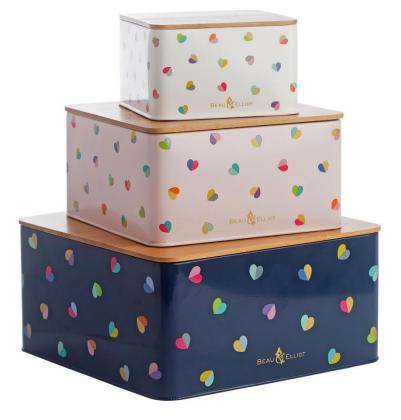

**36488 'Confetti' Set of 3 Nesting Tins with Silicon Seal Bamboo Lids.** Small Tin: 14cm x 14cm x 8cm. Medium Tin 20cm x 20cm x 10cm. Large Tin: 25.5cm x 25.5cm x 12cm Pack Size: 4

**36490 'Confetti' Storage Tin** with Silicon Sealed Bamboo Lid Cream 14.5cm x 14.5cm x 10cm Pack Size:6