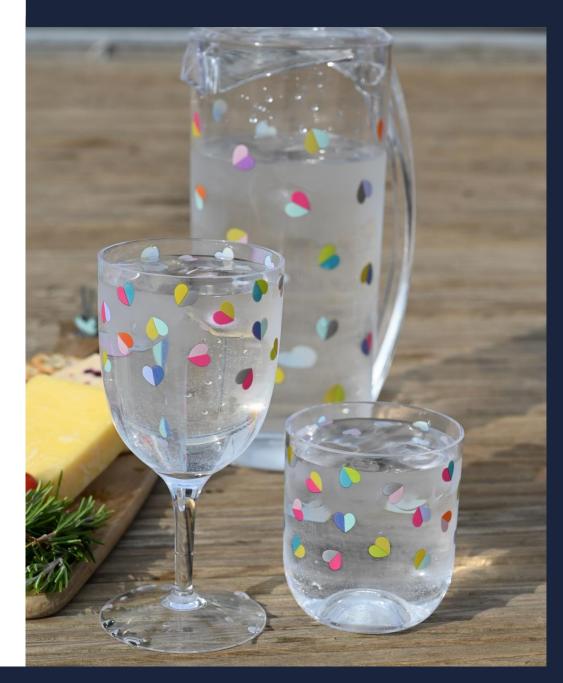

**36435 'Mini Confetti' Decorated Tumbler** Pack Size: 12

**36436 'Mini Confetti' Decorated Wine Glass** Pack Size: 12

**36437 'Mini Confetti' Decorated 2 Litre Pitcher With 'Ice Catching Lid'** Pack Size: 4