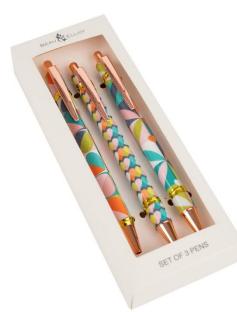

36678 'Carnaby' Magazine Holder made from wood free recycled materials Petal design Pack Size: 4

36677 'Carnaby' Document Box File made from wood free recycled materials Bloom design Pack Size: 4

36679 'Carnaby' Set of Three Ball Point Pens in gift box Bloom, Eclipse and Petal designs Pack Size: 6