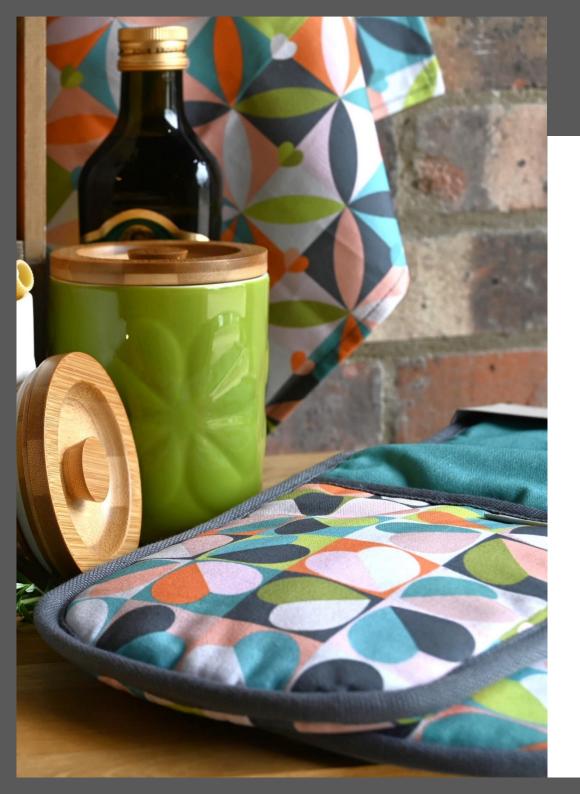

36658 'Carnaby' Porcelain Large Embossed Storage Jar with Bamboo Lid Teal Pack Size:2

36657 'Carnaby' Porcelain Large Embossed Storage Jar with Bamboo Lid lvory Pack Size:2

**36648 'Carnaby' Oven Gloves Bloom design** Pack Size: 6

**Embossed Storage Jar** with Bamboo Lid Lime Pack Size: 4

36654 'Carnaby' Porcelain 36655 'Carnaby' Porcelain Embossed Storage Jar with Bamboo Lid Teal Pack Size:4

36656 'Carnaby' Porcelain Embossed Storage Jar with Bamboo Lid lvory Pack Size:4