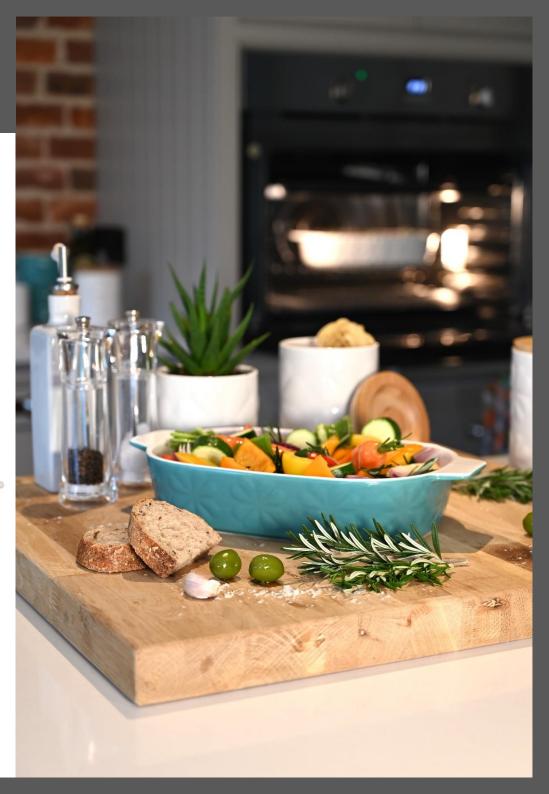

36671 'Carnaby' Porcelain Embossed Oven To Table 24cm Roasting Dish Teal Pack Size: 4

36670 'Carnaby' Porcelain Embossed Oven To Table 29cm Large Roasting Dish Ivory Pack Size: 4

36669 'Carnaby' Porcelain Embossed Oven To Table 29cm Large Roasting Dish Teal Pack Size: 4