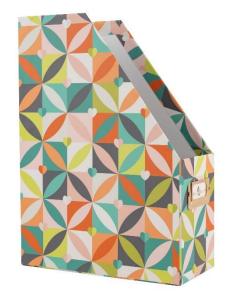

36678 'Carnaby' Magazine Holder made from wood free recycled materials Petal design Pack Size: 4

36677 'Carnaby' Document Box File made from wood free recycled materials Bloom design Pack Size: 4

36679 'Carnaby' Set of Three Ball Point Pens in gift box Bloom, Eclipse and Petal designs Pack Size: 6