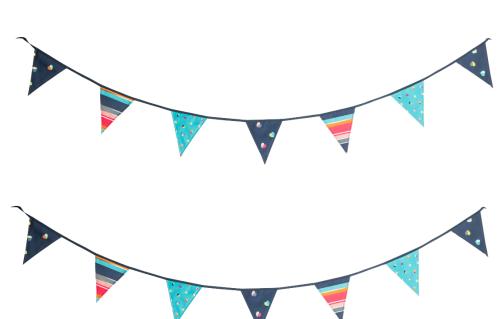

36431 'Mini Confetti' Insulated 2 Bottle Cool Bag With Adjustable Shoulder Strap Capacity for up to 2 x 2 litre Bottles / Champagne Includes Bottle Opener and Decorative Stopper Pack Size: 6

36434 'Mini Confetti' Mixed Bunting All Year Round Weatherproof 15 Flags with 6m Tape Pack Size: 12