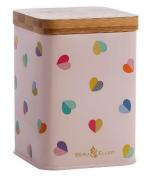

**36489 'Confetti' Storage Tin** with Silicon Sealed Bamboo Lid Navy 14.5cm x 14.5cm x 10cm Pack Size:6

36491 'Confetti' Storage Tin with Silicon Sealed Bamboo Lid Blush 14.5cm x 14.5cm x 10cm Pack Size:6