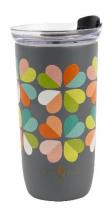

36597 'Carnaby' Stainless Steel 400ml Travel Mug Eclipse Design Pack Size: 6

36594 'Carnaby' Stainless Steel 400ml Travel Mug Bloom Design Pack Size: 6

36595 'Carnaby' Stainless Steel 500ml Drinks Bottle Eclipse Design Pack Size: 6